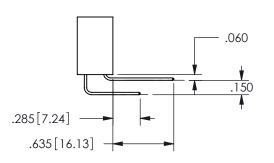

345-ENG-MASTER

ISSUE NUMBER ORIGINAL

1

**Contact Code 558** 

Contact Code 559

**Contact Code 560** 

INSULATOR MATERIAL: THERMOPLASTIC POLYESTER, UL 94V-0

DAP MATERIAL AVAILABLE UPON REQUEST

CONTACT MATERIAL; COPPER ALLOY

CONTACT PLATING: GOLD ON THE MATING AREA, TIN PLATING ON THE CONTACT TAILS, NICKEL UNDERPLATE

345/395 SERIES CARD EDGE CONNECTOR CONTACT CODE 555,556,558,559,560 DIMENSIONS