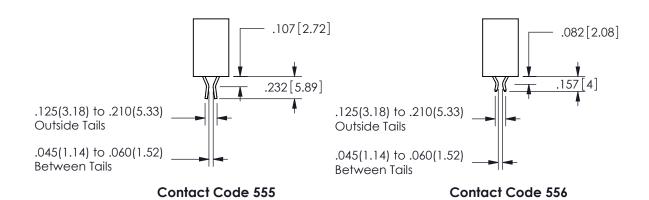

345-ENG-MASTER

ISSUE NUMBER ORIGINAL

1

**Contact Code 558** 

Contact Code 559

**Contact Code 560** 

INSULATOR MATERIAL: THERMOPLASTIC POLYESTER, UL 94V-0

DAP MATERIAL AVAILABLE UPON REQUEST

CONTACT MATERIAL; COPPER ALLOY

CONTACT PLATING: GOLD ON THE MATING AREA, TIN PLATING ON THE CONTACT TAILS, NICKEL UNDERPLATE

345/395 SERIES CARD EDGE CONNECTOR CONTACT CODE 555,556,558,559,560 DIMENSIONS