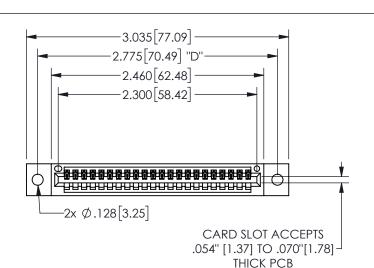

THIS IS A C.A.D. GENERATED DRAWING DO NOT MAKE MANUAL REVISIONS TO MASTER.

ISSUE NUMBER

ORIGINAL

1

.160 4.06 .330[8.38] POINT OF CARD SLOT CONTACT .370 9.4

.240[6.1] 600 15.24 250 [6.35] .100[2.54]

<u>Contact Dimensions:</u>
500-Wire Hole .050x.025(1.27x0.64) - Tail LG=.260(6.60)
.100 (2.54) Contact Spacing x .200 (5.08) Row Spacing

345/395 SERIES CARD EDGE CONNECTOR PART NUMBER: 345-022-500-402

YOUR CONNECTION TO QUALITY & SERVICE

**EDAC INC** TORONTO, ONTARIO CANADA

THESE DRAWINGS AND SPECIFICATIONS ARE THE PROPERTY OF EDAC INC.,AND SHALL NOT BE REPRODUCED, OR COPIED OR USED AS THE BASIS FOR THE MANUFACTURE OR SALE OF APPARATUS WITHOUT WRITTEN PERMISSION.