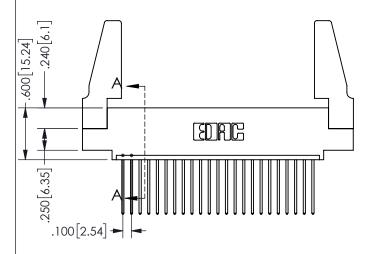

## .160 4.06 .330[8.38] POINT OF CARD SLOT CONTACT .370 9.4

<u>Contact Dimensions:</u>
542-Wire Wrap .025 Sq.(0.64 Sq.) - Tail LG=.645(16.38)
.100 (2.54) Contact Spacing x .200 (5.08) Row Spacing

345/395 SERIES CARD EDGE CONNECTOR PART NUMBER: 345-023-542-488

SECTION A-A

ISSUE NUMBER ORIGINAL

1

**Contact Code 558** 

Contact Code 559

**Contact Code 560** 

INSULATOR MATERIAL: THERMOPLASTIC POLYESTER, UL 94V-0

DAP MATERIAL AVAILABLE UPON REQUEST