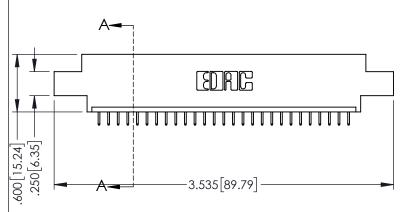

<u>Contact Dimensions:</u>
525-P.C. Tail .018 Sq.(0.46 Sq.) - Tail LG=.150(3.81)
.100 (2.54) Contact Spacing x .200 (5.08) Row Spacing

1

-2x Ø.156[3.96] -2.800[71.12] -2.960 75.18 -3.275 83.19

345/395 SERIES CARD EDGE CONNECTOR PART NUMBER: 345-027-525-608

..330[8.38] CARD SLOT .160[4.06] POINT OF CONTACT

**SECTION A-A** 

.107 [2.72] .082 [2.08] .157 [4] .232 [5.89] .125(3.18) to .210(5.33) .125(3.18) to .210(5.33) Outside Tails Outside Tails .045(1.14) to .060(1.52) .045(1.14) to .060(1.52) Between Tails Between Tails **Contact Code 555 Contact Code 556** 