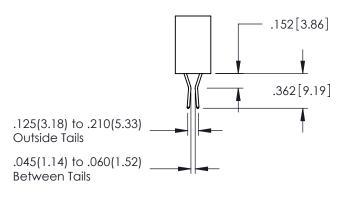

**Contact Code 558** 

**Contact Code 559** 

Contact Code 560

INSULATOR MATERIAL: THERMOPLASTIC POLYESTER, UL 94V-0 DAP MATERIAL AVAILABLE UPON REQUEST

CONTACT MATERIAL; COPPER ALLOY CONTACT PLATING: GOLD ON THE MATING AREA, TIN PLATING ON THE CONTACT TAILS, NICKEL UNDERPLATE