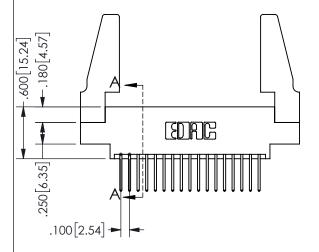

THIS IS A C.A.D. GENERATED DRAWING DO NOT MAKE MANUAL REVISIONS TO MASTER.

ISSUE NUMBER

ORIGINAL

1

<u>Contact Dimensions:</u>
523-P.C. Tail .025 Sq.(0.64 Sq.) - Tail LG=.390(9.91)
.100 (2.54) Contact Spacing x .200 (5.08) Row Spacing

.160[4.06] .330[8.38] POINT OF CARD SLOT CONTACT .370 9.4

SECTION A-A

ISSUE NUMBER ORIGINAL

1

**Contact Code 558** 

Contact Code 559

**Contact Code 560** 

INSULATOR MATERIAL: THERMOPLASTIC POLYESTER, UL 94V-0

DAP MATERIAL AVAILABLE UPON REQUEST