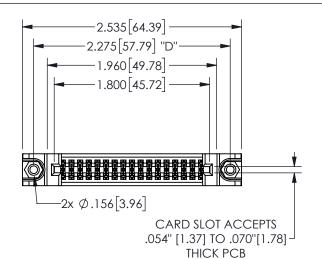

## 345/395 SERIES CARD EDGE CONNECTOR PART NUMBER: 345-034-523-888

YOUR CONNECTION TO QUALITY & SERVICE

**EDAC INC** TORONTO, ONTARIO CANADA

SHALL NOT BE REPRODUCED,OR COPIED OR USED AS THE BASIS FOR THE MANUFACTURE OR SALE OF APPARATUS WITHOUT WRITTEN PERMISSION.

THIS IS A C.A.D. GENERATED DRAWING DO NOT MAKE MANUAL REVISIONS TO MASTER.

ISSUE NUMBER

ORIGINAL

1

<u>Contact Dimensions:</u>
523-P.C. Tail .025 Sq.(0.64 Sq.) - Tail LG=.390(9.91)
.100 (2.54) Contact Spacing x .200 (5.08) Row Spacing

.160[4.06] .330[8.38] POINT OF CARD SLOT CONTACT .370 9.4