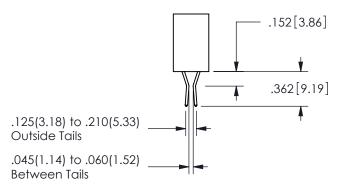

SECTION A-A

ISSUE NUMBER ORIGINAL

1

**Contact Code 558** 

Contact Code 559

**Contact Code 560** 

INSULATOR MATERIAL: THERMOPLASTIC POLYESTER, UL 94V-0

DAP MATERIAL AVAILABLE UPON REQUEST

CONTACT MATERIAL; COPPER ALLOY

CONTACT PLATING: GOLD ON THE MATING AREA, TIN PLATING ON THE CONTACT TAILS, NICKEL UNDERPLATE

## 345/395 SERIES CARD EDGE CONNECTOR CONTACT CODE 555,556,558,559,560 DIMENSIONS

YOUR CONNECTION TO QUALITY & SERVICE

**EDAC INC** TORONTO, ONTARIO CANADA

THESE DRAWINGS AND SPECIFICATIONS ARE THE PROPERTY OF EDAC INC.,AND SHALL NOT BE REPRODUCED, OR COPIED OR USED AS THE BASIS FOR THE MANUFACTURE OR SALE OF APPARATUS WITHOUT WRITTEN PERMISSION.