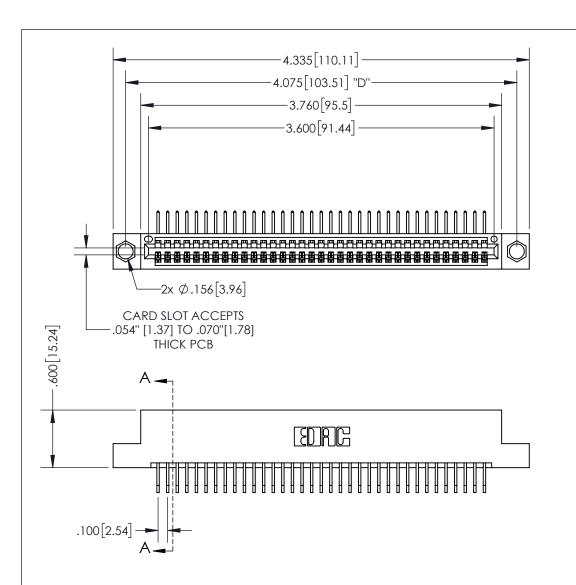

THIS IS A C.A.D. GENERATED DRAWING DO NOT MAKE MANUAL REVISIONS TO MASTER.

ISSUE NUMBER ORIGINAL

1

.330[8.38] -.370[9.4] **CARD SLOT** 

## SECTION A-A

**Contact Dimensions:** 558-90 Degree Bend (Code 541 Contacts) See Sheet 2 for Contact Code 555, 556, 558, 559, 560 Dimensions

INSULATOR MATERIAL: THERMOPLASTIC PBT, UL 94V-0 CONTACT MATERIAL; COPPER TIN ALLOY CONTACT PLATING: GOLD ON THE MATING AREA, TIN PLATING ON THE CONTACT TAILS, NICKEL UNDERPLATE

345/395 SERIES CARD EDGE CONNECTOR PART NUMBER: 345-035-558-104

YOUR CONNECTION TO QUALITY & SERVICE

**EDAC INC** TORONTO, ONTARIO CANADA

THESE DRAWINGS AND SPECIFICATIONS ARE THE PROPERTY OF EDAC INC., AND SHALL NOT BE REPRODUCED, OR COPIED OR USED AS THE BASIS FOR THE MANUFACTURE OR SALE OF APPARATUS WITHOUT WRITTEN PERMISSION.

| ACAD REFERENCE NO.  | 345-ENG-MASTER   |
|---------------------|------------------|
| DRAWN: R.STA.MONICA | DATE:MAY.16/2017 |
| CHECKED:            | DATE:            |
| SCALE: 1:1          | SHEET 1 OF 2     |
| DRAWING NUMBER      | ISSUE            |
| 345-ENG-MASTER      | 1                |