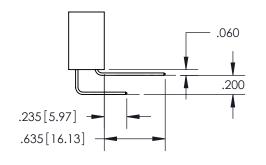

## SECTION A-A

**Contact Dimensions:** 558-90 Degree Bend (Code 541 Contacts) See Sheet 2 for Contact Code 555, 556, 558, 559, 560 Dimensions

INSULATOR MATERIAL: THERMOPLASTIC PBT, UL 94V-0 CONTACT MATERIAL; COPPER TIN ALLOY CONTACT PLATING: GOLD ON THE MATING AREA, TIN PLATING ON THE CONTACT TAILS, NICKEL UNDERPLATE

ISSUE NUMBER

ORIGINAL

1

**Contact Code 558** 

**Contact Code 559** 

**Contact Code 560** 

| 345/395 SERIES CARD EDGE CONNECTOR          |
|---------------------------------------------|
| CONTACT CODE 555,556,558,559,560 DIMENSIONS |

Outside Tails

Between Tails

|   | ACAD REFERENCE NO.  | 345-ENG-MASTER   |
|---|---------------------|------------------|
| ) | DRAWN: R.STA.MONICA | DATE:MAY.16/2017 |
|   | CHECKED:            | DATE:            |
|   | SCALE: 1:1          | SHEET 2 OF 2     |
|   | DRAWING NUMBER      | ISSUE            |
|   | 345-ENG-MASTER      | 1                |
|   |                     |                  |