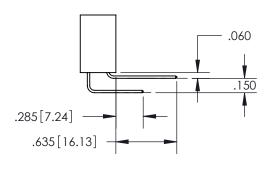

## SECTION A-A

**Contact Dimensions:** 558-90 Degree Bend (Code 541 Contacts) See Sheet 2 for Contact Code 555, 556, 558, 559, 560 Dimensions

INSULATOR MATERIAL: THERMOPLASTIC PBT, UL 94V-0 CONTACT MATERIAL; COPPER TIN ALLOY CONTACT PLATING: GOLD ON THE MATING AREA, TIN PLATING ON THE CONTACT TAILS, NICKEL UNDERPLATE

ISSUE NUMBER

ORIGINAL

1

**Contact Code 558** 

**Contact Code 559** 

**Contact Code 560** 

| 345/395 SERIES CARD EDGE CONNECTOR          |
|---------------------------------------------|
| CONTACT CODE 555,556,558,559,560 DIMENSIONS |

Outside Tails

Between Tails

|   | ACAD REFERENCE NO.  | 345-ENG-MASTER   |
|---|---------------------|------------------|
| ) | DRAWN: R.STA.MONICA | DATE:MAY.16/2017 |
|   | CHECKED:            | DATE:            |
|   | SCALE: 1:1          | SHEET 2 OF 2     |
|   | DRAWING NUMBER      | ISSUE            |
|   | 345-ENG-MASTER      | 1                |
|   |                     |                  |