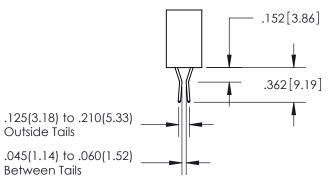

## SECTION A-A

**Contact Dimensions:** 558-90 Degree Bend (Code 541 Contacts) See Sheet 2 for Contact Code 555, 556, 558, 559, 560 Dimensions

INSULATOR MATERIAL: THERMOPLASTIC PBT, UL 94V-0 CONTACT MATERIAL; COPPER TIN ALLOY CONTACT PLATING: GOLD ON THE MATING AREA, TIN PLATING ON THE CONTACT TAILS, NICKEL UNDERPLATE

Outside Tails

Between Tails

|   | ACAD REFERENCE NO.  | 345-ENG-MASTER   |
|---|---------------------|------------------|
| ) | DRAWN: R.STA.MONICA | DATE:MAY.16/2017 |
|   | CHECKED:            | DATE:            |
|   | SCALE: 1:1          | SHEET 2 OF 2     |
|   | DRAWING NUMBER      | ISSUE            |
|   | 345-ENG-MASTER      | 1                |
|   |                     |                  |