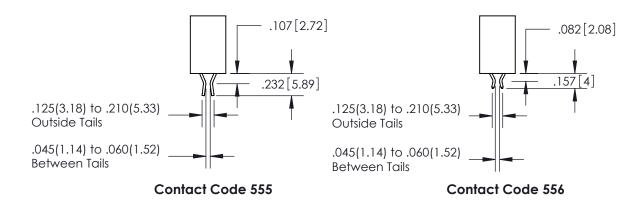

## SECTION A-A

**Contact Dimensions:** 558-90 Degree Bend (Code 541 Contacts) See Sheet 2 for Contact Code 555, 556, 558, 559, 560 Dimensions

INSULATOR MATERIAL: THERMOPLASTIC PBT, UL 94V-0 CONTACT MATERIAL; COPPER TIN ALLOY CONTACT PLATING: GOLD ON THE MATING AREA, TIN PLATING ON THE CONTACT TAILS, NICKEL UNDERPLATE

ISSUE NUMBER

ORIGINAL

1

**Contact Code 558** 

**Contact Code 559** 

**Contact Code 560** 

| 345/395 SERIES CARD EDGE CONNECTOR          |
|---------------------------------------------|
| CONTACT CODE 555,556,558,559,560 DIMENSIONS |

Outside Tails

Between Tails

|   | ACAD REFERENCE NO.  | 345-ENG-MASTER   |
|---|---------------------|------------------|
| ) | DRAWN: R.STA.MONICA | DATE:MAY.16/2017 |
|   | CHECKED:            | DATE:            |
|   | SCALE: 1:1          | SHEET 2 OF 2     |
|   | DRAWING NUMBER      | ISSUE            |
|   | 345-ENG-MASTER      | 1                |
|   |                     |                  |