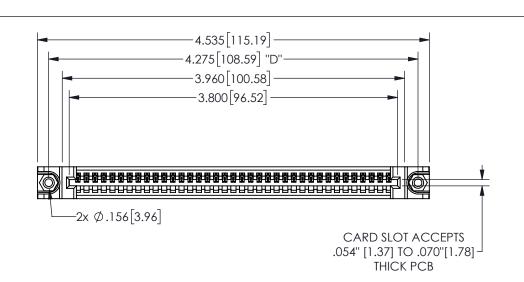

## 345/395 SERIES CARD EDGE CONNECTOR PART NUMBER: 345-037-544-688

YOUR CONNECTION TO QUALITY & SERVICE

**EDAC INC** TORONTO, ONTARIO CANADA

THESE DRAWINGS AND SPECIFICATIONS ARE THE PROPERTY OF EDAC INC.,AND SHALL NOT BE REPRODUCED, OR COPIED OR USED AS THE BASIS FOR THE MANUFACTURE OR SALE OF APPARATUS WITHOUT WRITTEN PERMISSION.

| ACAD REFERENCE NO.  | 345-ENG-MASTER   |
|---------------------|------------------|
| DRAWN: R.STA.MONICA | DATE:MAY.16/2017 |
| CHECKED:            | DATE:            |
| SCALE: NTS          | SHEET 1 OF 2     |
| DRAWING NUMBER      | ISSUE            |
| 345-ENG-MASTER      | 1                |