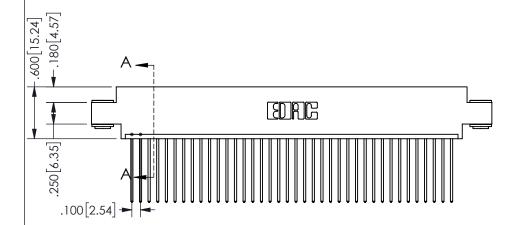

ISSUE NUMBER ORIGINAL

1

**Contact Code 558** 

Contact Code 559

**Contact Code 560** 

INSULATOR MATERIAL: THERMOPLASTIC POLYESTER, UL 94V-0 DAP MATERIAL AVAILABLE UPON REQUEST

CONTACT MATERIAL; COPPER ALLOY

CONTACT PLATING: GOLD ON THE MATING AREA, TIN PLATING ON THE CONTACT TAILS, NICKEL UNDERPLATE

## 345/395 SERIES CARD EDGE CONNECTOR CONTACT CODE 555,556,558,559,560 DIMENSIONS

YOUR CONNECTION TO QUALITY & SERVICE

**EDAC INC** TORONTO, ONTARIO CANADA

THESE DRAWINGS AND SPECIFICATIONS ARE THE PROPERTY OF EDAC INC.,AND SHALL NOT BE REPRODUCED, OR COPIED OR USED AS THE BASIS FOR THE MANUFACTURE OR SALE OF APPARATUS WITHOUT WRITTEN PERMISSION.

| ACAD REFERENCE NO.  | 345-ENG-MASTER   |
|---------------------|------------------|
| DRAWN: R.STA.MONICA | DATE:MAY.16/2017 |
| CHECKED:            | DATE:            |
| SCALE: 1:1          | SHEET 2 OF 2     |
| DRAWING NUMBER      | ISSUE            |
| 345-ENG-MASTER      | 1                |