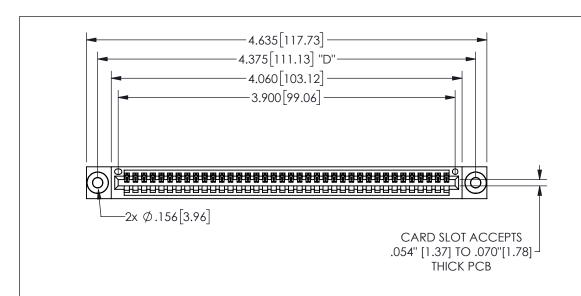

THIS IS A C.A.D. GENERATED DRAWING DO NOT MAKE MANUAL REVISIONS TO MASTER.

ORIGINAL

1

.160 4.06 .330[8.38] POINT OF CARD SLOT CONTACT .370 9.4

Contact Dimensions: 541-Wire Wrap .025 Sq.(0.64 Sq.) - Tail LG=.750(19.05) .100 (2.54) Contact Spacing x .200 (5.08) Row Spacing

345/395 SERIES CARD EDGE CONNECTOR PART NUMBER: 345-038-541-603

YOUR CONNECTION TO QUALITY & SERVICE

**EDAC INC** TORONTO, ONTARIO CANADA

THESE DRAWINGS AND SPECIFICATIONS ARE THE PROPERTY OF EDAC INC.,AND SHALL NOT BE REPRODUCED, OR COPIED OR USED AS THE BASIS FOR THE MANUFACTURE OR SALE OF APPARATUS WITHOUT WRITTEN PERMISSION.

| SECTION A-A         |                  |  |
|---------------------|------------------|--|
| ACAD REFERENCE NO.  | 345-ENG-MASTER   |  |
| DRAWN: R.STA.MONICA | DATE:MAY.16/2017 |  |
| CHECKED:            | DATE:            |  |
| SCALE: NTS          | SHEET 1 OF 2     |  |
| DRAWING NUMBER      | ISSUE            |  |
| 345-ENG-MASTER      | 1                |  |