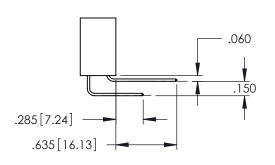

- INSULATOR MATERIAL: THERMOPLASTIC PBT BLACK, UL 94V-0
- CONTACT MATERIAL; COPPER TIN ALLOY CONTACT PLATING: GOLD ON THE MATING AREA, TIN PLATING ON THE CONTACT TAILS, NICKEL UNDERPLATE

| 345/395 SERIES CARD EDGE CONNECTOR PART NUMBER: 345-038-560-212 |                   |                                                                                                                                           | ACAD REFERENCE NO. 345-ENG-MASTER |              |         |           |
|-----------------------------------------------------------------|-------------------|-------------------------------------------------------------------------------------------------------------------------------------------|-----------------------------------|--------------|---------|-----------|
|                                                                 |                   |                                                                                                                                           | DRAWN:                            | R.STA.MONICA | DATE:MA | Y.16/2017 |
|                                                                 |                   |                                                                                                                                           | CHECKED:                          |              | DATE:   |           |
|                                                                 | EDAC INC          | THESE DRAWINGS AND SPECIFICATIONS                                                                                                         | SCALE:                            | 1:1          | SHEET 1 | OF 2      |
|                                                                 | CANADA            | ARE THE PROPERTY OF EDAC INC.AND<br>SHALL NOT BE REPRODUCED OR COPIED<br>OR USED AS THE BASIS FOR THE<br>MANUFACTURE OR SALE OF APPARATUS | DRAWING NUMBER                    |              |         | ISSUE     |
|                                                                 |                   |                                                                                                                                           | 345-ENG-MASTER                    |              |         | 1         |
| OUR CONNECTION TO                                               | QUALITY & SERVICE | WITHOUT WRITTEN PERMISSION.                                                                                                               |                                   |              |         |           |