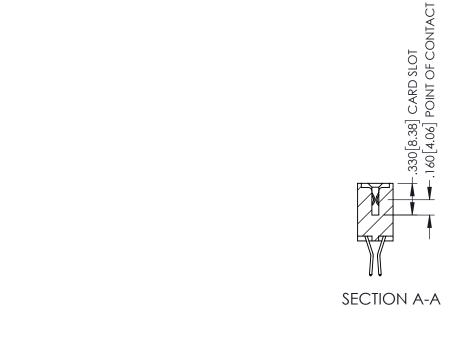

## 345/395 SERIES CARD EDGE CONNECTOR CONTACT CODE 555,556,558,559,560 DIMENSIONS

YOUR CONNECTION TO QUALITY & SERVICE

|   | ACAD REFERENCE NO. 345-ENG-MASTER |                  |  |  |  |  |  |
|---|-----------------------------------|------------------|--|--|--|--|--|
|   | DRAWN: R.STA.MONICA               | DATE:MAY.16/2017 |  |  |  |  |  |
|   | CHECKED:                          | DATE:            |  |  |  |  |  |
|   | SCALE: 1:1                        | SHEET 2 OF 2     |  |  |  |  |  |
| D | DRAWING NUMBER                    | ISSUE            |  |  |  |  |  |