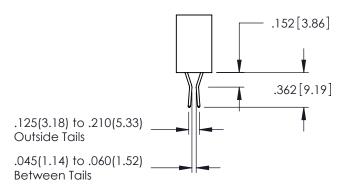

**Contact Code 558** 

Contact Code 559

**Contact Code 560** 

INSULATOR MATERIAL: THERMOPLASTIC POLYESTER, UL 94V-0

DAP MATERIAL AVAILABLE UPON REQUEST

CONTACT MATERIAL; COPPER ALLOY CONTACT PLATING: GOLD ON THE MATING AREA, TIN PLATING ON THE CONTACT TAILS, NICKEL UNDERPLATE

## 345/395 SERIES CARD EDGE CONNECTOR CONTACT CODE 555,556,558,559,560 DIMENSIONS

YOUR CONNECTION TO QUALITY & SERVICE

|   | ACAD REFERENCE NO. 345-ENG-MASTER |                  |  |  |  |  |  |
|---|-----------------------------------|------------------|--|--|--|--|--|
|   | DRAWN: R.STA.MONICA               | DATE:MAY.16/2017 |  |  |  |  |  |
|   | CHECKED:                          | DATE:            |  |  |  |  |  |
|   | SCALE: 1:1                        | SHEET 2 OF 2     |  |  |  |  |  |
| D | DRAWING NUMBER                    | ISSUE            |  |  |  |  |  |