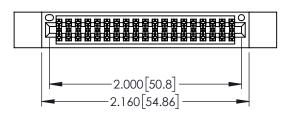

- INSULATOR MATERIAL: THERMOPLASTIC PBT BLACK, UL 94V-0
- CONTACT MATERIAL; COPPER TIN ALLOY CONTACT PLATING: GOLD ON THE MATING AREA, TIN PLATING ON THE CONTACT TAILS, NICKEL UNDERPLATE

| 345/395 SERIES CARD EDGE CONNECTOR PART NUMBER: 345-038-560-212 |                   |                                                                                                                                           | ACAD REFERENCE NO. 345-ENG-MASTER |              |         |           |
|-----------------------------------------------------------------|-------------------|-------------------------------------------------------------------------------------------------------------------------------------------|-----------------------------------|--------------|---------|-----------|
|                                                                 |                   |                                                                                                                                           | DRAWN:                            | R.STA.MONICA | DATE:MA | Y.16/2017 |
|                                                                 |                   |                                                                                                                                           | CHECKED:                          |              | DATE:   |           |
|                                                                 | EDAC INC          | THESE DRAWINGS AND SPECIFICATIONS                                                                                                         | SCALE:                            | 1:1          | SHEET 1 | OF 2      |
|                                                                 | CANADA            | ARE THE PROPERTY OF EDAC INC.AND<br>SHALL NOT BE REPRODUCED OR COPIED<br>OR USED AS THE BASIS FOR THE<br>MANUFACTURE OR SALE OF APPARATUS | DRAWING NUMBER                    |              |         | ISSUE     |
|                                                                 |                   |                                                                                                                                           | 345-ENG-MASTER                    |              |         | 1         |
| OUR CONNECTION TO                                               | QUALITY & SERVICE | WITHOUT WRITTEN PERMISSION.                                                                                                               |                                   |              |         |           |