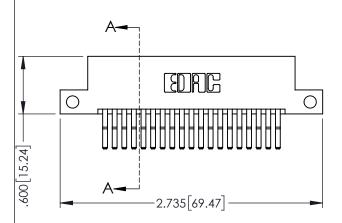

## 345/395 SERIES CARD EDGE CONNECTOR CONTACT CODE 555,556,558,559,560 DIMENSIONS

YOUR CONNECTION TO QUALITY & SERVICE

|   | ACAD REFERENCE NO. 345-ENG-MASTER |                  |  |  |  |  |  |
|---|-----------------------------------|------------------|--|--|--|--|--|
|   | DRAWN: R.STA.MONICA               | DATE:MAY.16/2017 |  |  |  |  |  |
|   | CHECKED:                          | DATE:            |  |  |  |  |  |
|   | SCALE: 1:1                        | SHEET 2 OF 2     |  |  |  |  |  |
| D | DRAWING NUMBER                    | ISSUE            |  |  |  |  |  |