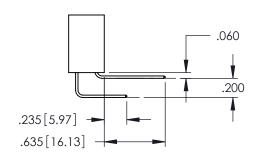

**Contact Code 558** 

Contact Code 559

**Contact Code 560** 

INSULATOR MATERIAL: THERMOPLASTIC POLYESTER, UL 94V-0

DAP MATERIAL AVAILABLE UPON REQUEST

CONTACT MATERIAL; COPPER ALLOY CONTACT PLATING: GOLD ON THE MATING AREA, TIN PLATING ON THE CONTACT TAILS, NICKEL UNDERPLATE