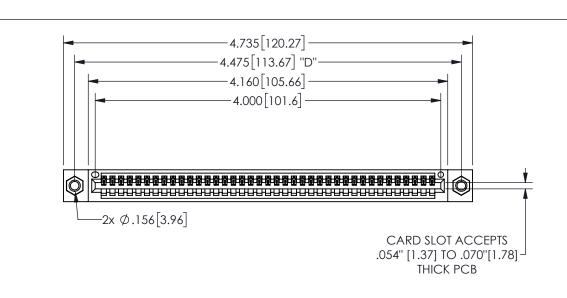

THIS IS A C.A.D. GENERATED DRAWING DO NOT MAKE MANUAL REVISIONS TO MASTER.

ORIGINAL

-.180[4.57] 600 15.24 250 [6.35] .100 [2.54]

.160 4.06 .330[8.38] POINT OF CARD SLOT CONTACT .370 9.4

<u>Contact Dimensions:</u> 544-Wire Wrap .050x.025(1.27x0.64) - Tail LG=.750(19.05)

.100 (2.54) Contact Spacing x .200 (5.08) Row Spacing

345/395 SERIES CARD EDGE CONNECTOR PART NUMBER: 345-039-544-607

YOUR CONNECTION TO QUALITY & SERVICE

**EDAC INC** TORONTO, ONTARIO CANADA

THESE DRAWINGS AND SPECIFICATIONS ARE THE PROPERTY OF EDAC INC.,AND SHALL NOT BE REPRODUCED, OR COPIED OR USED AS THE BASIS FOR THE MANUFACTURE OR SALE OF APPARATUS WITHOUT WRITTEN PERMISSION.

|  | SECTION A-A         |              |                |  |
|--|---------------------|--------------|----------------|--|
|  | ACAD REFERENCE NO.  |              | 345-ENG-MASTER |  |
|  | DRAWN: R.STA.MONICA | DATEMAY.16/2 | 2017           |  |
|  | CHECKED:            | DATE:        |                |  |
|  | SCALE: NTS          | SHEET 1 OF   | 2              |  |
|  | DRAWING NUMBER      | ISS          | UE             |  |
|  | 345-ENG-MASTER      | 1            |                |  |