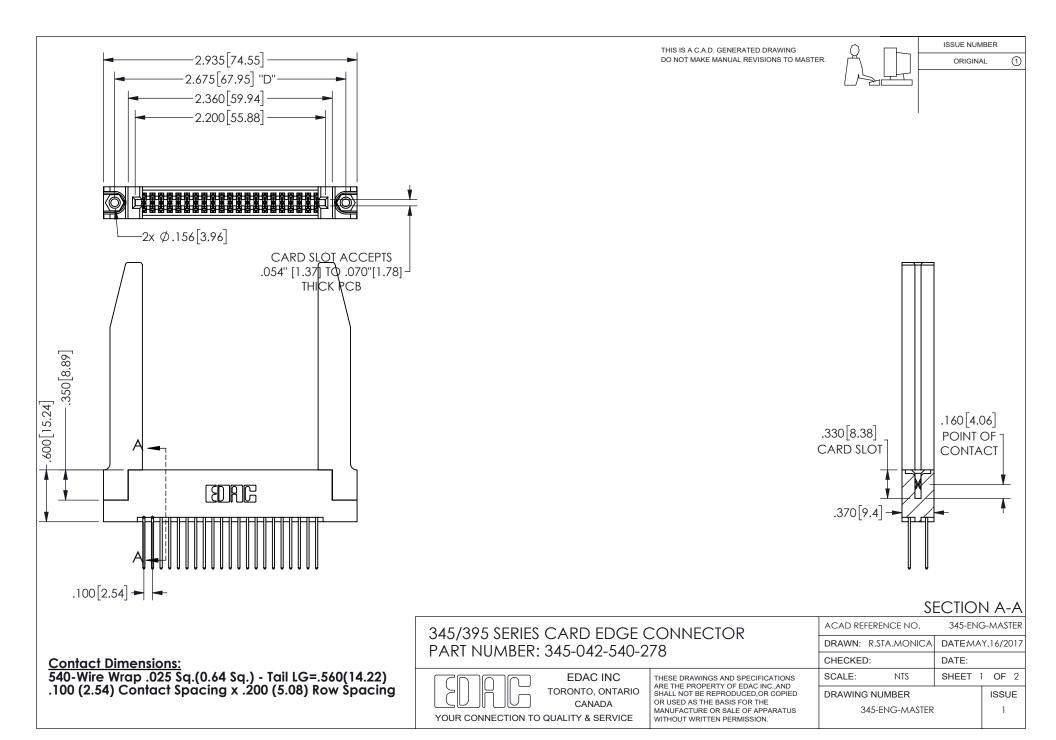

ORIGINAL 1

ISSUE NUMBER









**Contact Code 558** 

Contact Code 559

Contact Code 560

INSULATOR MATERIAL: THERMOPLASTIC POLYESTER, UL 94V-0 DAP MATERIAL AVAILABLE UPON REQUEST

CONTACT MATERIAL; COPPER ALLOY CONTACT PLATING: GOLD ON THE MATING AREA, TIN PLATING ON THE CONTACT TAILS, NICKEL UNDERPLATE

345/395 SERIES CARD EDGE CONNECTOR CONTACT CODE 555,556,558,559,560 DIMENSIONS

YOUR CONNECTION TO QUALITY & SERVICE

**EDAC INC** TORONTO, ONTARIO CANADA

THESE DRAWINGS AND SPECIFICATIONS ARE THE PROPERTY OF EDAC INC.,AND SHALL NOT BE REPRODUCED, OR COPIED OR USED AS THE BASIS FOR THE MANUFACTURE OR SALE OF APPARATUS WITHOUT WRITTEN PERMISSION.

|  | ACAD REFERENCE NO.  | 345-ENG-MASTER   |        |
|--|---------------------|------------------|--------|
|  | DRAWN: R.STA.MONICA |