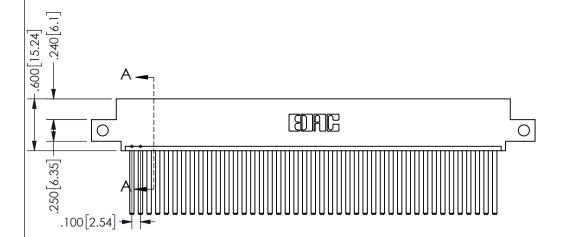

THIS IS A C.A.D. GENERATED DRAWING DO NOT MAKE MANUAL REVISIONS TO MASTER.

ISSUE NUMBER

ORIGINAL

.160 4.06 .330[8.38] POINT OF **CARD SLOT** CONTACT .370 9.4

<u>Contact Dimensions:</u> 544-Wire Wrap .050x.025(1.27x0.64) - Tail LG=.750(19.05)

SECTION A-A

ISSUE NUMBER ORIGINAL

1

**Contact Code 558** 

Contact Code 559

**Contact Code 560** 

INSULATOR MATERIAL: THERMOPLASTIC POLYESTER, UL 94V-0 DAP MATERIAL AVAILABLE UPON REQUEST

CONTACT MATERIAL; COPPER ALLOY

CONTACT PLATING: GOLD ON THE MATING AREA, TIN PLATING ON THE CONTACT TAILS, NICKEL UNDERPLATE

## 345/395 SERIES CARD EDGE CONNECTOR CONTACT CODE 555,556,558,559,560 DIMENSIONS

YOUR CONNECTION TO QUALITY & SERVICE

**EDAC INC** TORONTO, ONTARIO CANADA

THESE DRAWINGS AND SPECIFICATIONS ARE THE PROPERTY OF EDAC INC.,AND SHALL NOT BE REPRODUCED, OR COPIED OR USED AS THE BASIS FOR THE MANUFACTURE OR SALE OF APPARATUS WITHOUT WRITTEN PERMISSION.