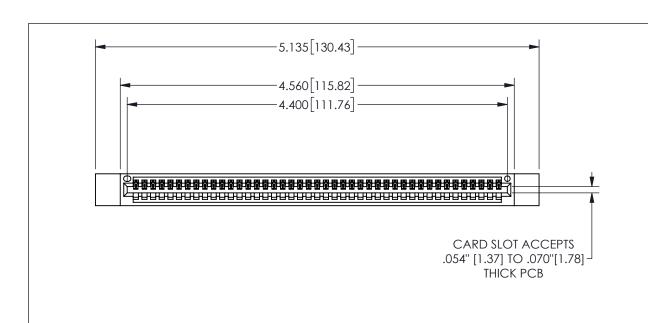

## 345/395 SERIES CARD EDGE CONNECTOR PART NUMBER: 345-043-544-412

YOUR CONNECTION TO QUALITY & SERVICE

**EDAC INC** TORONTO, ONTARIO CANADA

THESE DRAWINGS AND SPECIFICATIONS ARE THE PROPERTY OF EDAC INC.,AND SHALL NOT BE REPRODUCED,OR COPIED OR USED AS THE BASIS FOR THE MANUFACTURE OR SALE OF APPARATUS WITHOUT WRITTEN PERMISSION.

.100 (2.54) Contact Spacing x .200 (5.08) Row Spacing