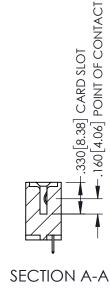

ACAD REFERENCE NO. 345-ENG-MASTER

.107 [2.72] .082 [2.08] .157 [4] .232 [5.89] .125(3.18) to .210(5.33) .125(3.18) to .210(5.33) Outside Tails Outside Tails .045(1.14) to .060(1.52) .045(1.14) to .060(1.52) Between Tails Between Tails **Contact Code 555 Contact Code 556** 

**Contact Code 558** 

**Contact Code 559** 

Contact Code 560

INSULATOR MATERIAL: THERMOPLASTIC POLYESTER, UL 94V-0 DAP MATERIAL AVAILABLE UPON REQUEST

CONTACT MATERIAL; COPPER ALLOY CONTACT PLATING: GOLD ON THE MATING AREA, TIN PLATING ON THE CONTACT TAILS, NICKEL UNDERPLATE

## 345/395 SERIES CARD EDGE CONNECTOR CONTACT CODE 555,556,558,559,560 DIMENSIONS

YOUR CONNECTION TO QUALITY & SERVICE

|   | ACAD REFERENCE NO. 345-ENG-MASTER |                          |  |  |
|---|-----------------------------------|--------------------------|--|--|
|   | DRAWN: R.STA.MONICA               | DATE: <b>MAY.16/2017</b> |  |  |
|   | CHECKED:                          | DATE:                    |  |  |
|   | SCALE: 1:1                        | SHEET 2 OF 2             |  |  |
| D | DRAWING NUMBER                    | ISSUE                    |  |  |