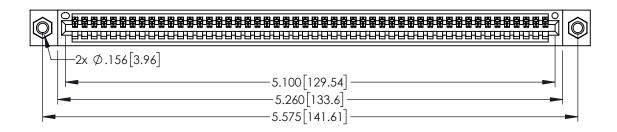

<u>Contact Dimensions:</u>
525-P.C. Tail .018 Sq.(0.46 Sq.) - Tail LG=.150(3.81)
.100 (2.54) Contact Spacing x .200 (5.08) Row Spacing

1

INSULATOR MATERIAL: THERMOPLASTIC PBT BLACK, UL 94V-0

CONTACT MATERIAL; COPPER TIN ALLOY

CONTACT PLATING: GOLD ON THE MATING AREA, TIN PLATING ON THE CONTACT TAILS, NICKEL UNDERPLATE

| 345/395 SERIES CARD EDGE CONNECTOR |
|------------------------------------|
| PART NUMBER: 345-050-525-407       |

YOUR CONNECTION TO QUALITY & SERVICE

| NS<br>AND | SCALE:  |      |
|-----------|---------|------|
| OPIED     | DRAWING | NU   |
| ATUS      | 34      | 5-EN |
|           |         |      |

|   | DRAWN: R.STA.MONICA | DATE: <b>MA</b> | Y.16/2017 |
|---|---------------------|-----------------|-----------|
|   | CHECKED:            | DATE:           |           |
|   | SCALE: 1:1          | SHEET 1         | OF 2      |
| D | DRAWING NUMBER      |                 | ISSUE     |
|   | 345-ENG-MASTER      | 1               |           |