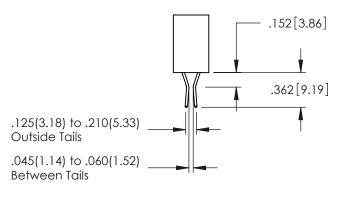

ACAD REFERENCE NO. 345-ENG-MASTER

.107 [2.72] .082 [2.08] .157 [4] .232 [5.89] .125(3.18) to .210(5.33) .125(3.18) to .210(5.33) Outside Tails Outside Tails .045(1.14) to .060(1.52) .045(1.14) to .060(1.52) Between Tails Between Tails **Contact Code 555 Contact Code 556** 

**Contact Code 558** 

**Contact Code 559** 

Contact Code 560

INSULATOR MATERIAL: THERMOPLASTIC POLYESTER, UL 94V-0 DAP MATERIAL AVAILABLE UPON REQUEST

CONTACT MATERIAL; COPPER ALLOY CONTACT PLATING: GOLD ON THE MATING AREA, TIN PLATING ON THE CONTACT TAILS, NICKEL UNDERPLATE