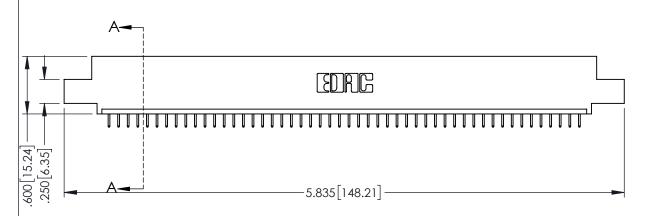

<u>Contact Dimensions:</u>
525-P.C. Tail .018 Sq.(0.46 Sq.) - Tail LG=.150(3.81)
.100 (2.54) Contact Spacing x .200 (5.08) Row Spacing

1

INSULATOR MATERIAL: THERMOPLASTIC PBT BLACK, UL 94V-0

CONTACT MATERIAL; COPPER TIN ALLOY

CONTACT PLATING: GOLD ON THE MATING AREA, TIN PLATING ON THE CONTACT TAILS, NICKEL UNDERPLATE

| 345/395 SERIES CARD EDGE CONNECTOR |
|------------------------------------|
| PART NUMBER: 345-050-525-407       |

YOUR CONNECTION TO QUALITY & SERVICE

| NS<br>AND | SCALE:  |      |
|-----------|---------|------|
| OPIED     | DRAWING | NU   |
| ATUS      | 34      | 5-EN |
|           |         |      |

|   | DRAWN: R.STA.MONICA | DATE: <b>MA</b> | Y.16/2017 |
|---|---------------------|-----------------|-----------|
|   | CHECKED:            | DATE:           |           |
|   | SCALE: 1:1          | SHEET 1         | OF 2      |
| D | DRAWING NUMBER      |                 | ISSUE     |
|   | 345-ENG-MASTER      | 1               |           |