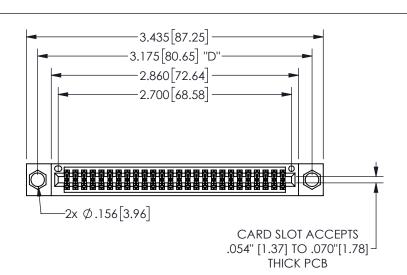

THIS IS A C.A.D. GENERATED DRAWING DO NOT MAKE MANUAL REVISIONS TO MASTER.

ISSUE NUMBER

ORIGINAL 1

.160 4.06 .330[8.38] POINT OF CARD SLOT CONTACT .370 9.4

-.180[4.57] .600[15.24] .250[6.35] .100[2.54]

Contact Dimensions: 541-Wire Wrap .025 Sq.(0.64 Sq.) - Tail LG=.750(19.05) .100 (2.54) Contact Spacing x .200 (5.08) Row Spacing

345/395 SERIES CARD EDGE CONNECTOR PART NUMBER: 345-052-541-804

YOUR CONNECTION TO QUALITY & SERVICE

**EDAC INC** TORONTO, ONTARIO CANADA

THESE DRAWINGS AND SPECIFICATIONS ARE THE PROPERTY OF EDAC INC., AND SHALL NOT BE REPRODUCED,OR COPIED OR USED AS THE BASIS FOR THE MANUFACTURE OR SALE OF APPARATUS WITHOUT WRITTEN PERMISSION.