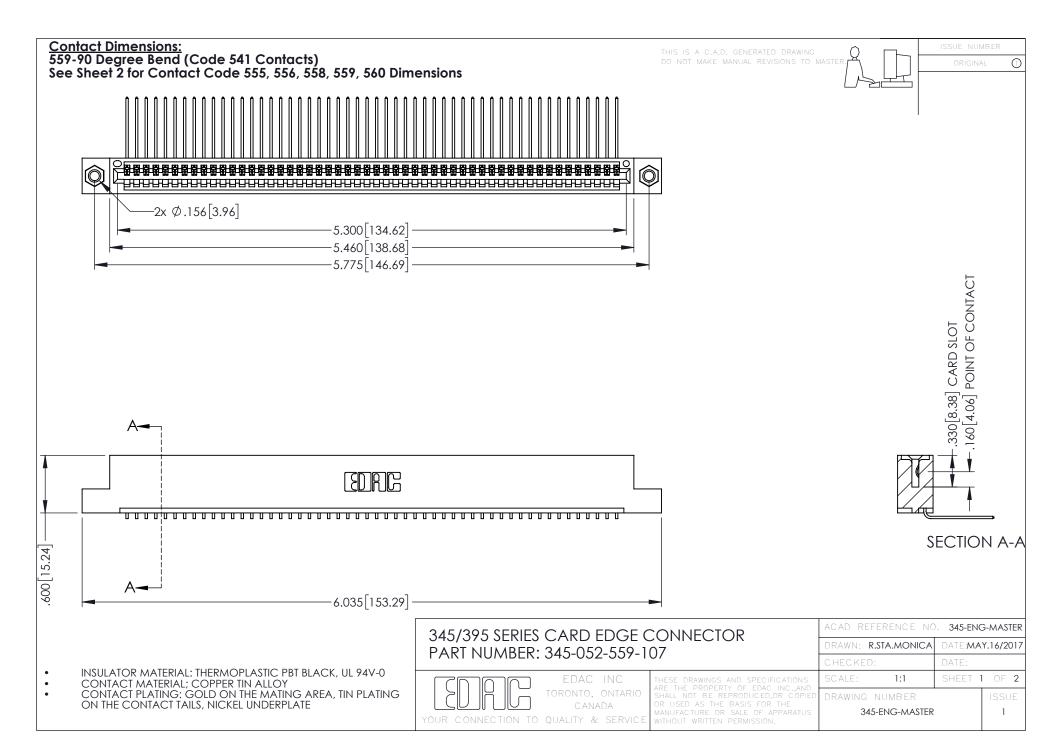

- INSULATOR MATERIAL: THERMOPLASTIC POLYESTER, UL 94V-0 DAP MATERIAL AVAILABLE UPON REQUEST

CONTACT MATERIAL; COPPER ALLOY CONTACT PLATING: GOLD ON THE MATING AREA, TIN PLATING ON THE CONTACT TAILS, NICKEL UNDERPLATE