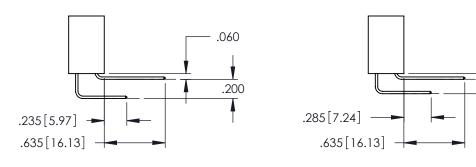

**Contact Code 555** 

**Contact Code 556** 

.152[3.86] .362 [9.19] .125(3.18) to .210(5.33) Outside Tails .045(1.14) to .060(1.52) Between Tails

**Contact Code 558** 

Contact Code 559

**Contact Code 560** 

345/395 SERIES CARD EDGE CONNECTOR CONTACT CODE 555,556,558,559,560 DIMENSIONS

.060

.150

YOUR CONNECTION TO QUALITY & SERVICE

|    | ACAD REFERENCE NO   | . 345-ENG-MASTER |
|----|---------------------|------------------|
| 5  | DRAWN: R.STA.MONICA | DATE:MAY.16/2017 |
|    | CHECKED:            | DATE:            |
| ,  | SCALE: 1:1          | SHEET 2 OF 2     |
| ĒD | DRAWING NUMBER      | ISSUE            |