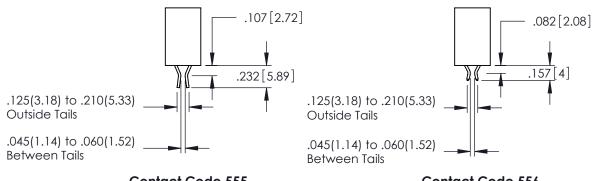

**Contact Code 555** 

**Contact Code 556** 

.152[3.86] .362 [9.19] .125(3.18) to .210(5.33) Outside Tails .045(1.14) to .060(1.52) Between Tails

**Contact Code 558** 

Contact Code 559

**Contact Code 560** 

345/395 SERIES CARD EDGE CONNECTOR CONTACT CODE 555,556,558,559,560 DIMENSIONS

.060

.150

YOUR CONNECTION TO QUALITY & SERVICE

|    | ACAD REFERENCE NO   | . 345-ENG-MASTER |
|----|---------------------|------------------|
| 5  | DRAWN: R.STA.MONICA | DATE:MAY.16/2017 |
|    | CHECKED:            | DATE:            |
| ,  | SCALE: 1:1          | SHEET 2 OF 2     |
| ĒD | DRAWING NUMBER      | ISSUE            |