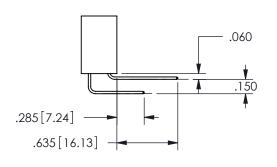

THIS IS A C.A.D. GENERATED DRAWING DO NOT MAKE MANUAL REVISIONS TO MASTER.

ISSUE NUMBER ORIGINAL

-.350[8.89] .600[15.24] EDRG .100[2.54]

.330[8.38] POINT OF CARD SLOT CONTACT .370 9.4

.160 4.06

SECTION A-A

<u>Contact Dimensions:</u>
560-Extender Board Bend (Code 523 Contacts)
See Sheet 2 for Contact Code 555, 556, 558, 559, 560 **Dimensions** 

345/395 SERIES CARD EDGE CONNECTOR PART NUMBER: 345-052-560-208