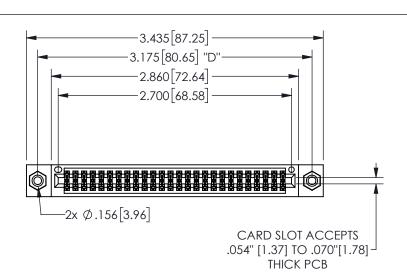

<u>Contact Dimensions:</u>
560-Extender Board Bend (Code 523 Contacts)
See Sheet 2 for Contact Code 555, 556, 558, 559, 560 **Dimensions** 

345/395 SERIES CARD EDGE CONNECTOR PART NUMBER: 345-052-560-208

YOUR CONNECTION TO QUALITY & SERVICE

**EDAC INC** TORONTO, ONTARIO CANADA

THESE DRAWINGS AND SPECIFICATIONS ARE THE PROPERTY OF EDAC INC.,AND SHALL NOT BE REPRODUCED, OR COPIED OR USED AS THE BASIS FOR THE MANUFACTURE OR SALE OF APPARATUS WITHOUT WRITTEN PERMISSION.

| OI.                 |     |                  | 1 / 1 / 1 |
|---------------------|-----|------------------|-----------|
| ACAD REFERENCE NO.  |     | 345-ENG-MASTER   |           |
| DRAWN: R.STA.MONICA |     | DATE:MAY.16/2017 |           |
| CHECKED:            |     | DATE:            |           |
| SCALE:              | NTS | SHEET            | OF 2      |
| DRAWING NUMBER      |     |                  | ISSUE     |
| 345-ENG-MASTER      |     |                  | 1         |