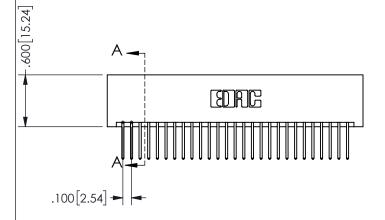

THIS IS A C.A.D. GENERATED DRAWING DO NOT MAKE MANUAL REVISIONS TO MASTER.

ISSUE NUMBER

ORIGINAL

1

.160 4.06 .330[8.38] POINT OF CARD SLOT CONTACT .370 9.4

<u>Contact Dimensions:</u>
523-P.C. Tail .025 Sq.(0.64 Sq.) - Tail LG=.390(9.91)
.100 (2.54) Contact Spacing x .200 (5.08) Row Spacing

345/395 SERIES CARD EDGE CONNECTOR PART NUMBER: 345-054-523-201

YOUR CONNECTION TO QUALITY & SERVICE

**EDAC INC** TORONTO, ONTARIO CANADA

THESE DRAWINGS AND SPECIFICATIONS ARE THE PROPERTY OF EDAC INC.,AND SHALL NOT BE REPRODUCED, OR COPIED OR USED AS THE BASIS FOR THE MANUFACTURE OR SALE OF APPARATUS WITHOUT WRITTEN PERMISSION.

| SECTION A-A         |                  |  |
|---------------------|------------------|--|
| ACAD REFERENCE NO.  | 345-ENG-MASTER   |  |
| DRAWN: R.STA.MONICA | DATE:MAY.16/2017 |  |
| CHECKED:            | DATE:            |  |
| SCALE: NTS          | SHEET 1 OF 2     |  |
| DRAWING NUMBER      | ISSUE            |  |
| 345-ENG-MASTE       | R 1              |  |