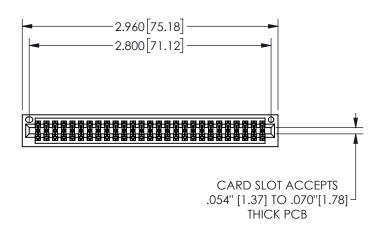

THIS IS A C.A.D. GENERATED DRAWING DO NOT MAKE MANUAL REVISIONS TO MASTER.

ISSUE NUMBER

ORIGINAL

1

.160 4.06 .330[8.38] POINT OF CARD SLOT CONTACT .370 9.4

<u>Contact Dimensions:</u>
523-P.C. Tail .025 Sq.(0.64 Sq.) - Tail LG=.390(9.91)
.100 (2.54) Contact Spacing x .200 (5.08) Row Spacing

345/395 SERIES CARD EDGE CONNECTOR PART NUMBER: 345-054-523-201

YOUR CONNECTION TO QUALITY & SERVICE

**EDAC INC** TORONTO, ONTARIO CANADA

THESE DRAWINGS AND SPECIFICATIONS ARE THE PROPERTY OF EDAC INC.,AND SHALL NOT BE REPRODUCED, OR COPIED OR USED AS THE BASIS FOR THE MANUFACTURE OR SALE OF APPARATUS WITHOUT WRITTEN PERMISSION.