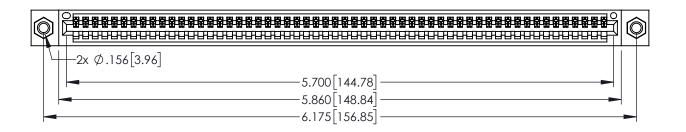

<u>Contact Dimensions:</u>
525-P.C. Tail .018 Sq.(0.46 Sq.) - Tail LG=.150(3.81)
.100 (2.54) Contact Spacing x .200 (5.08) Row Spacing

THIS IS A C.A.D. GENERATED DRAWING DO NOT MAKE MANUAL REVISIONS TO MAS

133UL NUMBER

ORIGINAL

1

INSULATOR MATERIAL: THERMOPLASTIC PBT BLACK, UL 94V-0

 CONTACT MATERIAL; COPPER TIN ALLOY
 CONTACT PLATING: GOLD ON THE MATING AREA, TIN PLATING ON THE CONTACT TAILS, NICKEL UNDERPLATE 345/395 SERIES CARD EDGE CONNECTOR PART NUMBER: 345-056-525-407