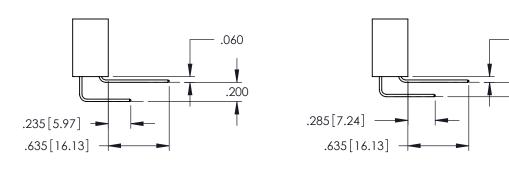

**Contact Code 555** 

**Contact Code 556** 

**Contact Code 558** 

**Contact Code 559** 

Contact Code 560

INSULATOR MATERIAL: THERMOPLASTIC POLYESTER, UL 94V-0

DAP MATERIAL AVAILABLE UPON REQUEST

CONTACT MATERIAL; COPPER ALLOY

CONTACT PLATING: GOLD ON THE MATING AREA, TIN PLATING ON THE CONTACT TAILS, NICKEL UNDERPLATE

## 345/395 SERIES CARD EDGE CONNECTOR CONTACT CODE 555,556,558,559,560 DIMENSIONS

.060

.150

YOUR CONNECTION TO QUALITY & SERVICE

|    | ACAD REFERENCE NO. 345-ENG-MAST |                  |  |
|----|---------------------------------|------------------|--|
| S  | DRAWN: R.STA.MONICA             | DATE:MAY.16/2017 |  |
|    | CHECKED:                        | DATE:            |  |
| ,  | SCALE: 1:1                      | SHEET 2 OF 2     |  |
| ED | DRAWING NUMBER                  | ISSUE            |  |