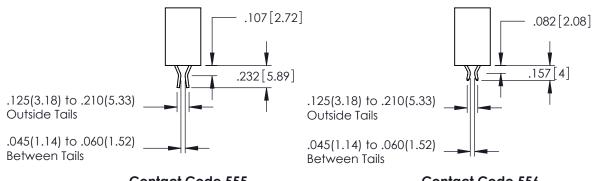

**Contact Code 555** 

**Contact Code 556** 

**Contact Code 558** 

**Contact Code 559** 

Contact Code 560

INSULATOR MATERIAL: THERMOPLASTIC POLYESTER, UL 94V-0

DAP MATERIAL AVAILABLE UPON REQUEST

CONTACT MATERIAL; COPPER ALLOY

CONTACT PLATING: GOLD ON THE MATING AREA, TIN PLATING ON THE CONTACT TAILS, NICKEL UNDERPLATE

## 345/395 SERIES CARD EDGE CONNECTOR CONTACT CODE 555,556,558,559,560 DIMENSIONS

.060

.150

YOUR CONNECTION TO QUALITY & SERVICE

|    | ACAD REFERENCE NO. 345-ENG-MAST |                  |  |
|----|---------------------------------|------------------|--|
| S  | DRAWN: R.STA.MONICA             | DATE:MAY.16/2017 |  |
|    | CHECKED:                        | DATE:            |  |
| ,  | SCALE: 1:1                      | SHEET 2 OF 2     |  |
| ED | DRAWING NUMBER                  | ISSUE            |  |