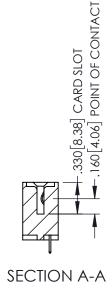

<u>Contact Dimensions:</u>
525-P.C. Tail .018 Sq.(0.46 Sq.) - Tail LG=.150(3.81)
.100 (2.54) Contact Spacing x .200 (5.08) Row Spacing

THIS IS A C.A.D. GENERATED DRAWING DO NOT MAKE MANUAL REVISIONS TO MAS