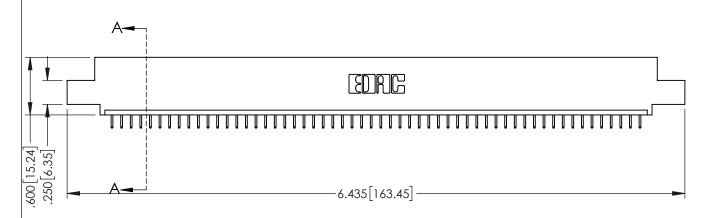

133UL NUMBER

ORIGINAL

1

INSULATOR MATERIAL: THERMOPLASTIC PBT BLACK, UL 94V-0

 CONTACT MATERIAL; COPPER TIN ALLOY
 CONTACT PLATING: GOLD ON THE MATING AREA, TIN PLATING ON THE CONTACT TAILS, NICKEL UNDERPLATE 345/395 SERIES CARD EDGE CONNECTOR PART NUMBER: 345-056-525-407