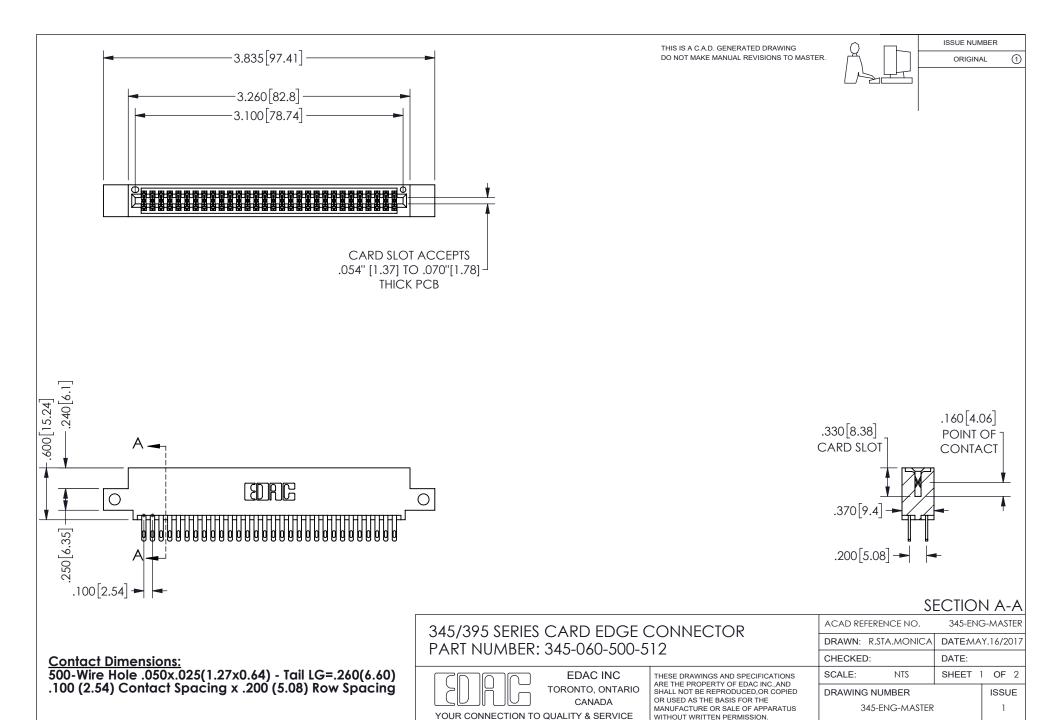

ISSUE NUMBER ORIGINAL

1

**Contact Code 558** 

Contact Code 559

Contact Code 560

INSULATOR MATERIAL: THERMOPLASTIC POLYESTER, UL 94V-0 DAP MATERIAL AVAILABLE UPON REQUEST

CONTACT MATERIAL; COPPER ALLOY

CONTACT PLATING: GOLD ON THE MATING AREA, TIN PLATING ON THE CONTACT TAILS, NICKEL UNDERPLATE

## 345/395 SERIES CARD EDGE CONNECTOR CONTACT CODE 555,556,558,559,560 DIMENSIONS

YOUR CONNECTION TO QUALITY & SERVICE

**EDAC INC** TORONTO, ONTARIO CANADA

THESE DRAWINGS AND SPECIFICATIONS ARE THE PROPERTY OF EDAC INC.,AND SHALL NOT BE REPRODUCED, OR COPIED OR USED AS THE BASIS FOR THE MANUFACTURE OR SALE OF APPARATUS WITHOUT WRITTEN PERMISSION.

| ACAD REFERENCE NO.  | 345-ENG-MASTER   |
|---------------------|------------------|
| DRAWN: R.STA.MONICA | DATE:MAY.16/2017 |
| CHECKED:            | DATE:            |
| SCALE: 1:1          | SHEET 2 OF 2     |
| DRAWING NUMBER      | ISSUE            |
| 345-ENG-MASTER      | 1                |