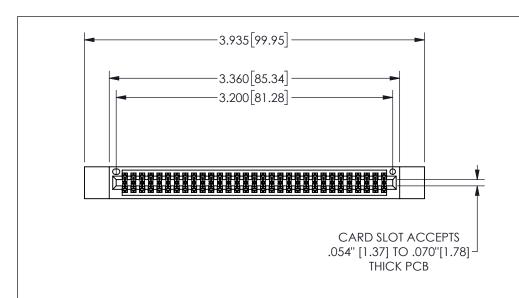

345/395 SERIES CARD EDGE CONNECTOR PART NUMBER: 345-062-524-812

YOUR CONNECTION TO QUALITY & SERVICE

**EDAC INC** TORONTO, ONTARIO CANADA

THESE DRAWINGS AND SPECIFICATIONS ARE THE PROPERTY OF EDAC INC.,AND SHALL NOT BE REPRODUCED,OR COPIED OR USED AS THE BASIS FOR THE MANUFACTURE OR SALE OF APPARATUS WITHOUT WRITTEN PERMISSION.

| ACAD REFERENCE NO. |              | 345-ENG-MASTER |           |
|--------------------|--------------|----------------|-----------|
| DRAWN:             | R.STA.MONICA | DATEMA         | Y.16/2017 |
| CHECKED:           |              | DATE:          |           |
| SCALE:             | NTS          | SHEET          | OF 2      |
| DRAWING NUMBER     |              |                | ISSUE     |
| 345-ENG-MASTER     |              |                | 1         |