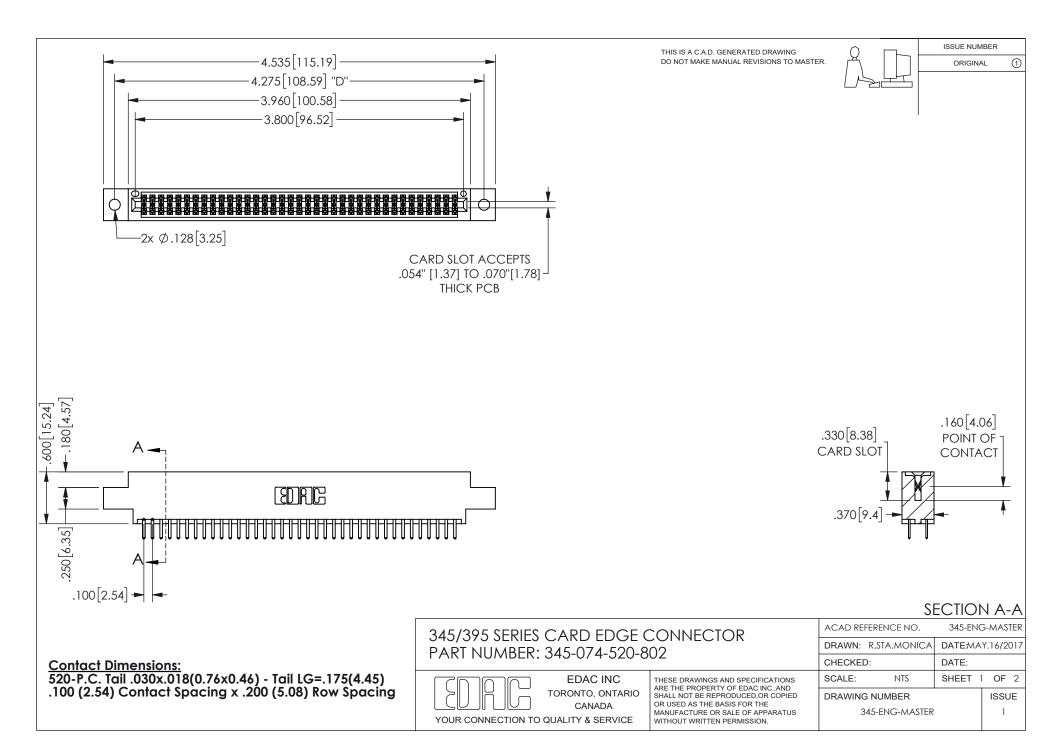

ISSUE NUMBER ORIGINAL

1

**Contact Code 558** 

Contact Code 559

Contact Code 560

INSULATOR MATERIAL: THERMOPLASTIC POLYESTER, UL 94V-0 DAP MATERIAL AVAILABLE UPON REQUEST

CONTACT MATERIAL; COPPER ALLOY

CONTACT PLATING: GOLD ON THE MATING AREA, TIN PLATING ON THE CONTACT TAILS, NICKEL UNDERPLATE

## 345/395 SERIES CARD EDGE CONNECTOR CONTACT CODE 555,556,558,559,560 DIMENSIONS

YOUR CONNECTION TO QUALITY & SERVICE

**EDAC INC** TORONTO, ONTARIO CANADA

THESE DRAWINGS AND SPECIFICATIONS ARE THE PROPERTY OF EDAC INC.,AND SHALL NOT BE REPRODUCED, OR COPIED OR USED AS THE BASIS FOR THE MANUFACTURE OR SALE OF APPARATUS WITHOUT WRITTEN PERMISSION.

| ACAD REFERENCE NO.  | 345-ENG-MASTER   |
|---------------------|------------------|
| DRAWN: R.STA.MONICA | DATE:MAY.16/2017 |
| CHECKED:            | DATE:            |
| SCALE: 1:1          | SHEET 2 OF 2     |
| DRAWING NUMBER      | ISSUE            |
| 345-ENG-MASTER      | 1                |