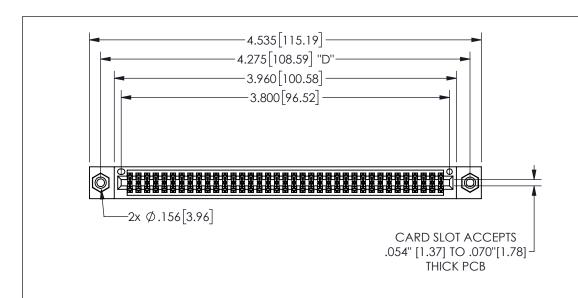

345/395 SERIES CARD EDGE CONNECTOR PART NUMBER: 345-074-542-208

YOUR CONNECTION TO QUALITY & SERVICE

**EDAC INC** TORONTO, ONTARIO CANADA

THESE DRAWINGS AND SPECIFICATIONS ARE THE PROPERTY OF EDAC INC.,AND SHALL NOT BE REPRODUCED,OR COPIED OR USED AS THE BASIS FOR THE MANUFACTURE OR SALE OF APPARATUS WITHOUT WRITTEN PERMISSION.

| ACAD REFERENCE NO. |                | 345-ENG-MASTER |           |
|--------------------|----------------|----------------|-----------|
| DRAWN:             | R.STA.MONICA   | DATEMA         | Y.16/2017 |
| CHECKED:           |                | DATE:          |           |
| SCALE:             | NTS            | SHEET          | OF 2      |
| DRAWING            | 3 NUMBER       |                | ISSUE     |
| 3                  | 345-ENG-MASTER |                | 1         |