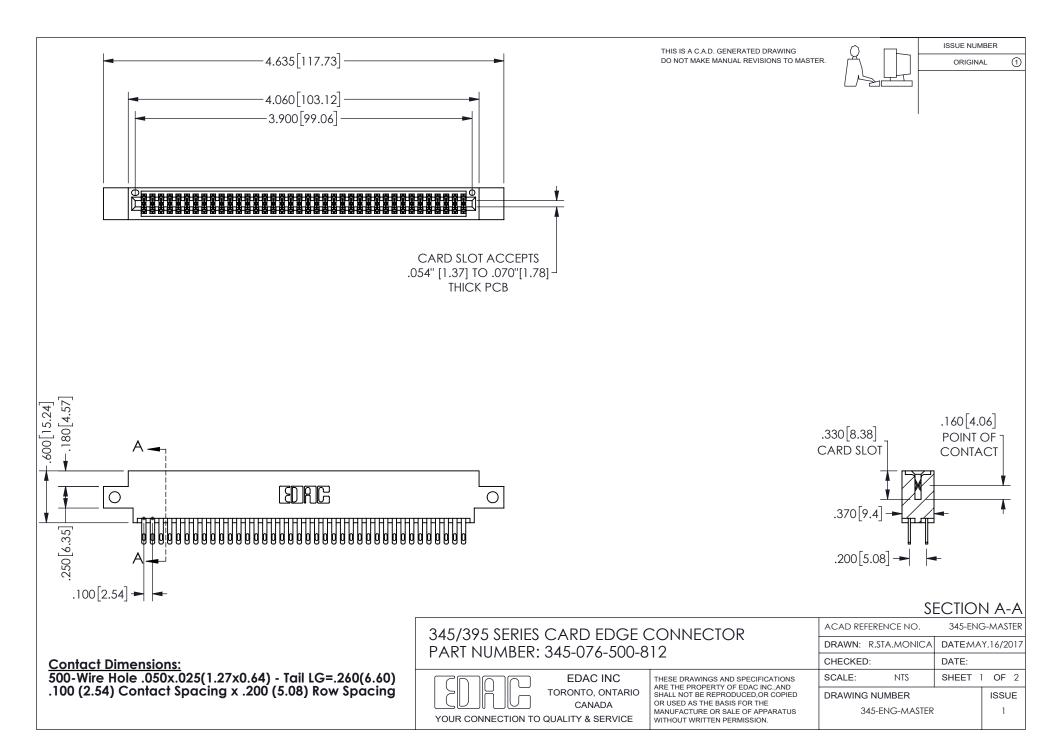

ISSUE NUMBER ORIGINAL

1

**Contact Code 558** 

Contact Code 559

Contact Code 560

INSULATOR MATERIAL: THERMOPLASTIC POLYESTER, UL 94V-0 DAP MATERIAL AVAILABLE UPON REQUEST

CONTACT MATERIAL; COPPER ALLOY

CONTACT PLATING: GOLD ON THE MATING AREA, TIN PLATING ON THE CONTACT TAILS, NICKEL UNDERPLATE

## 345/395 SERIES CARD EDGE CONNECTOR CONTACT CODE 555,556,558,559,560 DIMENSIONS

YOUR CONNECTION TO QUALITY & SERVICE

**EDAC INC** TORONTO, ONTARIO CANADA

THESE DRAWINGS AND SPECIFICATIONS ARE THE PROPERTY OF EDAC INC.,AND SHALL NOT BE REPRODUCED, OR COPIED OR USED AS THE BASIS FOR THE MANUFACTURE OR SALE OF APPARATUS WITHOUT WRITTEN PERMISSION.

| ACAD REFERENCE NO.  | 345-ENG-MASTER   |
|---------------------|------------------|
| DRAWN: R.STA.MONICA | DATE:MAY.16/2017 |
| CHECKED:            | DATE:            |
| SCALE: 1:1          | SHEET 2 OF 2     |
| DRAWING NUMBER      | ISSUE            |
| 345-ENG-MASTER      | 1                |