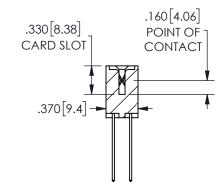

ISSUE NUMBER ORIGINAL

1

**Contact Code 558** 

Contact Code 559

Contact Code 560

INSULATOR MATERIAL: THERMOPLASTIC POLYESTER, UL 94V-0 DAP MATERIAL AVAILABLE UPON REQUEST

CONTACT MATERIAL; COPPER ALLOY

CONTACT PLATING: GOLD ON THE MATING AREA, TIN PLATING ON THE CONTACT TAILS, NICKEL UNDERPLATE

## 345/395 SERIES CARD EDGE CONNECTOR CONTACT CODE 555,556,558,559,560 DIMENSIONS

YOUR CONNECTION TO QUALITY & SERVICE

**EDAC INC** TORONTO, ONTARIO CANADA

THESE DRAWINGS AND SPECIFICATIONS ARE THE PROPERTY OF EDAC INC.,AND SHALL NOT BE REPRODUCED, OR COPIED OR USED AS THE BASIS FOR THE MANUFACTURE OR SALE OF APPARATUS WITHOUT WRITTEN PERMISSION.

|  | ACAD REFERENCE NO.  | 345-ENG-MASTER   |  |  |
|--|---------------------|------------------|--|--|
|  | DRAWN: R.STA.MONICA | DATE:MAY.16/2017 |  |  |
|  | CHECKED:            | DATE:            |  |  |
|  | SCALE: 1:1          | SHEET 2 OF 2     |  |  |
|  | DRAWING NUMBER      | ISSUE            |  |  |
|  | 345-ENG-MASTER      | 1                |  |  |