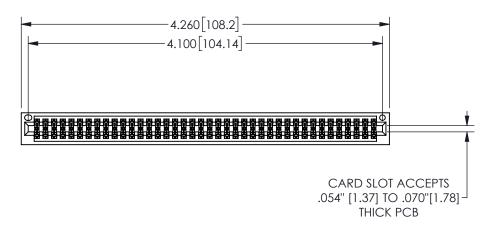

## 345/395 SERIES CARD EDGE CONNECTOR PART NUMBER: 345-080-544-201

YOUR CONNECTION TO QUALITY & SERVICE

**EDAC INC** TORONTO, ONTARIO CANADA

ARE THE PROPERTY OF EDAC INC.,AND SHALL NOT BE REPRODUCED, OR COPIED OR USED AS THE BASIS FOR THE MANUFACTURE OR SALE OF APPARATUS WITHOUT WRITTEN PERMISSION.

THESE DRAWINGS AND SPECIFICATIONS

|  | ACAD REFERENCE NO. |              | 345-ENG-MASTER  |       |
|--|--------------------|--------------|-----------------|-------|
|  | DRAWN:             | R.STA.MONICA | DATEMAY.16/2017 |       |
|  | CHECKED:           |              | DATE:           |       |
|  | SCALE:             | NTS          | SHEET           | OF 2  |
|  | DRAWING NUMBER     |              |                 | ISSUE |
|  | 345-ENG-MASTER     |              |                 | 1     |