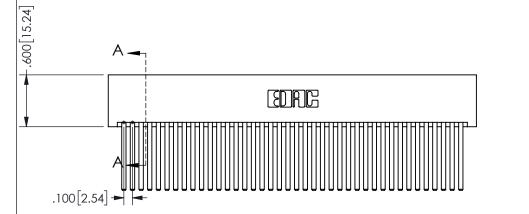

## SECTION A-A

<u>Contact Dimensions:</u> 544-Wire Wrap .050x.025(1.27x0.64) - Tail LG=.750(19.05)

.100 (2.54) Contact Spacing x .200 (5.08) Row Spacing

THESE DRAWINGS AND SPECIFICATIONS

|  | ACAD REFERENCE NO. |              | 345-ENG-MASTER  |       |
|--|--------------------|--------------|-----------------|-------|
|  | DRAWN:             | R.STA.MONICA | DATEMAY.16/2017 |       |
|  | CHECKED:           |              | DATE:           |       |
|  | SCALE:             | NTS          | SHEET           | OF 2  |
|  | DRAWING NUMBER     |              |                 | ISSUE |
|  | 345-ENG-MASTER     |              |                 | 1     |