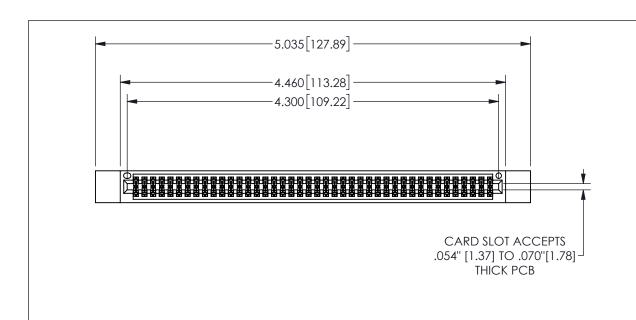

THIS IS A C.A.D. GENERATED DRAWING DO NOT MAKE MANUAL REVISIONS TO MASTER.

ISSUE NUMBER

ORIGINAL

1

.160 4.06 .330[8.38] POINT OF CARD SLOT CONTACT

ACAD REFERENCE NO.

-.180[4.57] .600[15.24] .250[6.35] .100[2.54]

<u>Contact Dimensions:</u>
555-Extender Board Bend (Code 500 Contacts)
See Sheet 2 for Contact Code 555, 556, 558, 559, 560 **Dimensions** 

| 345/395 SERIES CARD EDGE CONNECTOR |
|------------------------------------|
| PART NUMBER: 345-084-555-812       |