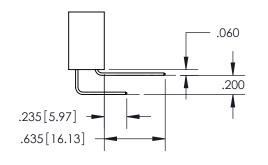

ISSUE NUMBER ORIGINAL

1

**Contact Code 558** 

**Contact Code 559** 

Contact Code 560

- INSULATOR MATERIAL: THERMOPLASTIC POLYESTER, UL 94V-0
- DAP MATERIAL AVAILABLE UPON REQUEST
- CONTACT MATERIAL; COPPER ALLOY

## 345/395 SERIES CARD EDGE CONNECTOR CONTACT CODE 555,556,558,559,560 DIMENSIONS

YOUR CONNECTION TO QUALITY & SERVICE

**EDAC INC** TORONTO, ONTARIO CANADA

THESE DRAWINGS AND SPECIFICATIONS ARE THE PROPERTY OF EDAC INC.,AND SHALL NOT BE REPRODUCED, OR COPIED OR USED AS THE BASIS FOR THE MANUFACTURE OR SALE OF APPARATUS WITHOUT WRITTEN PERMISSION.