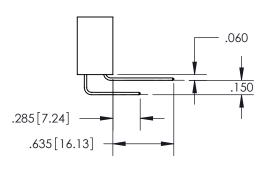

ISSUE NUMBER ORIGINAL

1

**Contact Code 558** 

**Contact Code 559** 

Contact Code 560

- INSULATOR MATERIAL: THERMOPLASTIC POLYESTER, UL 94V-0
- DAP MATERIAL AVAILABLE UPON REQUEST
- CONTACT MATERIAL; COPPER ALLOY

## 345/395 SERIES CARD EDGE CONNECTOR CONTACT CODE 555,556,558,559,560 DIMENSIONS

YOUR CONNECTION TO QUALITY & SERVICE

**EDAC INC** TORONTO, ONTARIO CANADA

THESE DRAWINGS AND SPECIFICATIONS ARE THE PROPERTY OF EDAC INC.,AND SHALL NOT BE REPRODUCED, OR COPIED OR USED AS THE BASIS FOR THE MANUFACTURE OR SALE OF APPARATUS WITHOUT WRITTEN PERMISSION.