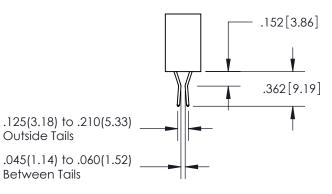

ISSUE NUMBER ORIGINAL

1

**Contact Code 558** 

**Contact Code 559** 

Contact Code 560

- INSULATOR MATERIAL: THERMOPLASTIC POLYESTER, UL 94V-0
- DAP MATERIAL AVAILABLE UPON REQUEST
- CONTACT MATERIAL; COPPER ALLOY

## 345/395 SERIES CARD EDGE CONNECTOR CONTACT CODE 555,556,558,559,560 DIMENSIONS

YOUR CONNECTION TO QUALITY & SERVICE

**EDAC INC** TORONTO, ONTARIO CANADA

THESE DRAWINGS AND SPECIFICATIONS ARE THE PROPERTY OF EDAC INC.,AND SHALL NOT BE REPRODUCED, OR COPIED OR USED AS THE BASIS FOR THE MANUFACTURE OR SALE OF APPARATUS WITHOUT WRITTEN PERMISSION.