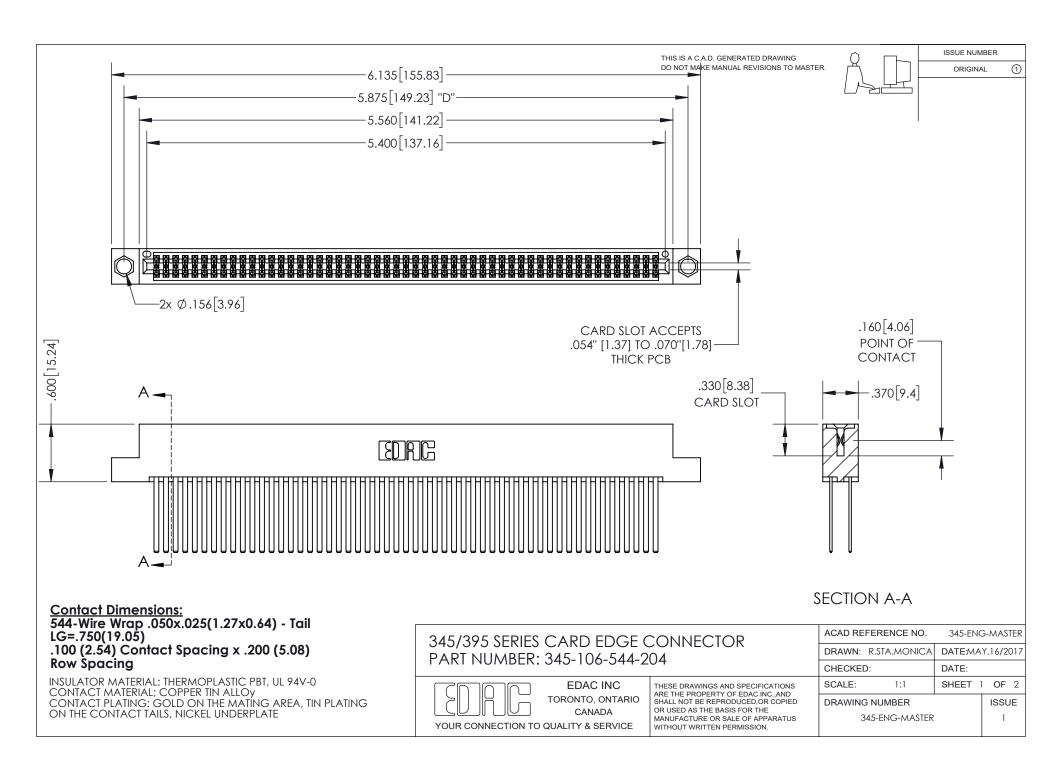

ISSUE NUMBER ORIGINAL

1

**Contact Code 558** 

**Contact Code 559** 

Contact Code 560

- INSULATOR MATERIAL: THERMOPLASTIC POLYESTER, UL 94V-0
- DAP MATERIAL AVAILABLE UPON REQUEST
- CONTACT MATERIAL; COPPER ALLOY

CONTACT PLATING: GOLD ON THE MATING AREA, TIN PLATING ON THE CONTACT TAILS, NICKEL UNDERPLATE

\*FOR ALL OTHER SPECIFICATIONS REFER TO SHEET 3\*

## 345/395 SERIES CARD EDGE CONNECTOR CONTACT CODE 555,556,558,559,560 DIMENSIONS

YOUR CONNECTION TO QUALITY & SERVICE

**EDAC INC** TORONTO, ONTARIO CANADA

THESE DRAWINGS AND SPECIFICATIONS ARE THE PROPERTY OF EDAC INC.,AND SHALL NOT BE REPRODUCED, OR COPIED OR USED AS THE BASIS FOR THE MANUFACTURE OR SALE OF APPARATUS WITHOUT WRITTEN PERMISSION.