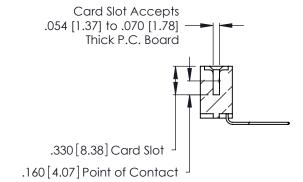

<u>Contact Dimensions:</u>
559-90 Degree Bend (Code 541 Contacts)
See Sheet 2 for Contact Code 555, 556, 558, 559, 560 Dimensions

- INSULATOR MATERIAL: THERMOPLASTIC POLYESTER, UL 94V-0 CONTACT MATERIAL; COPPER, NICKEL, TIN ALLOY CA-725
- CONTACT PLATING: GOLD ON THE MATING AREA, TIN-LEAD ON THE CONTACT TAILS, NICKEL UNDERPLATE

THIS IS A C.A.D. GENERATED DRAWING DO NOT MAKE MANUAL REVISIONS TO MASTER.

| 346/396 SERIES CARD EDGE CONNECTO | R |
|-----------------------------------|---|
| PART NUMBER: 346-009-559-604      |   |

**EDAC INC** TORONTO, ONTARIO CANADA