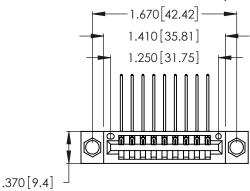

<u>Contact Dimensions:</u>
559-90 Degree Bend (Code 541 Contacts)
See Sheet 2 for Contact Code 555, 556, 558, 559, 560 Dimensions

- INSULATOR MATERIAL: THERMOPLASTIC POLYESTER, UL 94V-0 CONTACT MATERIAL; COPPER, NICKEL, TIN ALLOY CA-725
- CONTACT PLATING: GOLD ON THE MATING AREA, TIN-LEAD ON THE CONTACT TAILS, NICKEL UNDERPLATE

THIS IS A C.A.D. GENERATED DRAWING DO NOT MAKE MANUAL REVISIONS TO MASTER.

| 346/396 SERIES CARD EDGE CONNECTO | R |
|-----------------------------------|---|
| PART NUMBER: 346-009-559-604      |   |

**EDAC INC** TORONTO, ONTARIO CANADA