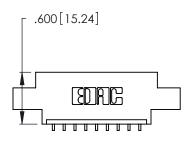

THIS IS A C.A.D. GENERATED DRAWING DO NOT MAKE MANUAL REVISIONS TO MASTER.

ISSUE NUMBER

ORIGINAL

1

**Contact Code 555** 

Contact Code 556

**Contact Code 558** 

**Contact Code 559** 

**Contact Code 560** 

INSULATOR MATERIAL: THERMOPLASTIC POLYESTER, UL 94V-0 CONTACT MATERIAL; COPPER, NICKEL, TIN ALLOY CA-725 CONTACT PLATING: GOLD ON THE MATING AREA, TIN-LEAD

ON THE CONTACT TAILS, NICKEL UNDERPLATE

346/396 SERIES CARD EDGE CONNECTOR CONTACT CODE 555,556,558,559,560 DIMENSIONS

YOUR CONNECTION TO QUALITY & SERVICE

**EDAC INC** TORONTO, ONTARIO CANADA

THESE DRAWINGS AND SPECIFICATIONS ARE THE PROPERTY OF EDAC INC.,AND SHALL NOT BE REPRODUCED, OR COPIED OR USED AS THE BASIS FOR THE MANUFACTURE OR SALE OF APPARATUS WITHOUT WRITTEN PERMISSION.