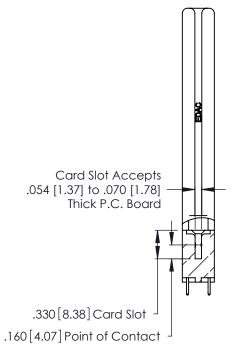

THIS IS A C.A.D. GENERATED DRAWING DO NOT MAKE MANUAL REVISIONS TO MASTER.

ISSUE NUMBER ORIGINAL 1

346/396 SERIES CARD EDGE CONNECTOR PART NUMBER: 346-010-521-858

**EDAC INC** TORONTO, ONTARIO CANADA

THESE DRAWINGS AND SPECIFICATIONS ARE THE PROPERTY OF EDAC INC.,AND SHALL NOT BE REPRODUCED, OR COPIED OR USED AS THE BASIS FOR THE MANUFACTURE OR SALE OF APPARATUS WITHOUT WRITTEN PERMISSION.

| ACAD REFERENCE NO. | 346-ENG-MASTER   |
|--------------------|------------------|
| DRAWN: J.LEE       | DATE: APR. 22/09 |
| CHECKED:           | DATE:            |
| SCALE: N.T.S       | SHEET 1 OF 2     |
| DRAWING NUMBER     | ISSUE            |
| 346-ENG-MASTER     | R 1              |
|                    |                  |