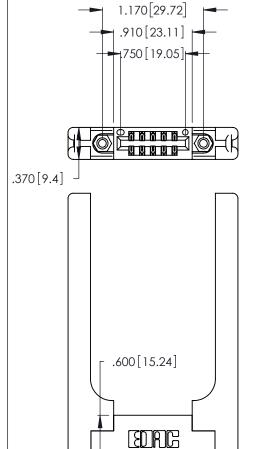

THIS IS A C.A.D. GENERATED DRAWING DO NOT MAKE MANUAL REVISIONS TO MASTER.

ISSUE NUMBER ORIGINAL 1

346/396 SERIES CARD EDGE CONNECTOR PART NUMBER: 346-010-521-858

**EDAC INC** TORONTO, ONTARIO CANADA

THESE DRAWINGS AND SPECIFICATIONS ARE THE PROPERTY OF EDAC INC.,AND SHALL NOT BE REPRODUCED, OR COPIED OR USED AS THE BASIS FOR THE MANUFACTURE OR SALE OF APPARATUS WITHOUT WRITTEN PERMISSION.

| ACAD REFERENCE NO. | 346-ENG-MASTER   |
|--------------------|------------------|
| DRAWN: J.LEE       | DATE: APR. 22/09 |
| CHECKED:           | DATE:            |
| SCALE: N.T.S       | SHEET 1 OF 2     |
| DRAWING NUMBER     | ISSUE            |
| 346-ENG-MASTER     | R 1              |
|                    |                  |