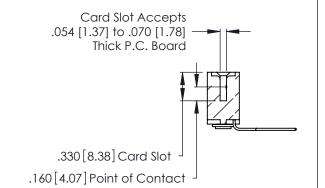

Contact Dimensions:
559-90 Degree Bend (Code 541 Contacts)
See Sheet 2 for Contact Code 555, 556, 558, 559, 560 Dimensions

THIS IS A C.A.D. GENERATED DRAWING DO NOT MAKE MANUAL REVISIONS TO MASTER.

- 346/396 SERIES CARD EDGE CONNECTOR PART NUMBER: 346-012-559-103
- INSULATOR MATERIAL: THERMOPLASTIC POLYESTER, UL 94V-0
   CONTACT MATERIAL; COPPER, NICKEL, TIN ALLOY CA-725
   CONTACT PLATING: GOLD ON THE MATING AREA, TIN-LEAD ON THE CONTACT TAILS, NICKEL UNDERPLATE

346/396 SERIES CARD EDGE CONNECTOR CONTACT CODE 555,556,558,559,560 DIMENSIONS

YOUR CONNECTION TO QUALITY & SERVICE

**EDAC INC** TORONTO, ONTARIO CANADA

THESE DRAWINGS AND SPECIFICATIONS ARE THE PROPERTY OF EDAC INC.,AND SHALL NOT BE REPRODUCED, OR COPIED OR USED AS THE BASIS FOR THE MANUFACTURE OR SALE OF APPARATUS WITHOUT WRITTEN PERMISSION.