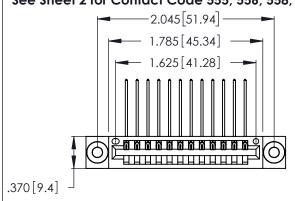

Contact Dimensions:
559-90 Degree Bend (Code 541 Contacts)
See Sheet 2 for Contact Code 555, 556, 558, 559, 560 Dimensions

THIS IS A C.A.D. GENERATED DRAWING DO NOT MAKE MANUAL REVISIONS TO MASTER.

- 346/396 SERIES CARD EDGE CONNECTOR PART NUMBER: 346-012-559-103
- INSULATOR MATERIAL: THERMOPLASTIC POLYESTER, UL 94V-0
   CONTACT MATERIAL; COPPER, NICKEL, TIN ALLOY CA-725
   CONTACT PLATING: GOLD ON THE MATING AREA, TIN-LEAD ON THE CONTACT TAILS, NICKEL UNDERPLATE

346/396 SERIES CARD EDGE CONNECTOR CONTACT CODE 555,556,558,559,560 DIMENSIONS

YOUR CONNECTION TO QUALITY & SERVICE

**EDAC INC** TORONTO, ONTARIO CANADA

THESE DRAWINGS AND SPECIFICATIONS ARE THE PROPERTY OF EDAC INC.,AND SHALL NOT BE REPRODUCED, OR COPIED OR USED AS THE BASIS FOR THE MANUFACTURE OR SALE OF APPARATUS WITHOUT WRITTEN PERMISSION.