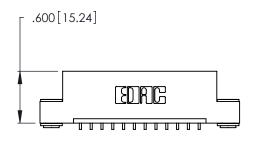

Contact Dimensions:
559-90 Degree Bend (Code 541 Contacts)
See Sheet 2 for Contact Code 555, 556, 558, 559, 560 Dimensions

THIS IS A C.A.D. GENERATED DRAWING DO NOT MAKE MANUAL REVISIONS TO MASTER.

- 346/396 SERIES CARD EDGE CONNECTOR PART NUMBER: 346-012-559-103
- INSULATOR MATERIAL: THERMOPLASTIC POLYESTER, UL 94V-0
   CONTACT MATERIAL; COPPER, NICKEL, TIN ALLOY CA-725
   CONTACT PLATING: GOLD ON THE MATING AREA, TIN-LEAD ON THE CONTACT TAILS, NICKEL UNDERPLATE

346/396 SERIES CARD EDGE CONNECTOR CONTACT CODE 555,556,558,559,560 DIMENSIONS

YOUR CONNECTION TO QUALITY & SERVICE

**EDAC INC** TORONTO, ONTARIO CANADA

THESE DRAWINGS AND SPECIFICATIONS ARE THE PROPERTY OF EDAC INC.,AND SHALL NOT BE REPRODUCED, OR COPIED OR USED AS THE BASIS FOR THE MANUFACTURE OR SALE OF APPARATUS WITHOUT WRITTEN PERMISSION.