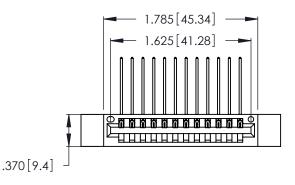

Contact Dimensions:
559-90 Degree Bend (Code 541 Contacts)
See Sheet 2 for Contact Code 555, 556, 558, 559, 560 Dimensions

THIS IS A C.A.D. GENERATED DRAWING DO NOT MAKE MANUAL REVISIONS TO MASTER.

ISSUE NUMBER

ORIGINAL

1

346/396 SERIES CARD EDGE CONNECTOR PART NUMBER: 346-012-559-612

YOUR CONNECTION TO QUALITY & SERVICE

**EDAC INC** TORONTO, ONTARIO CANADA

THESE DRAWINGS AND SPECIFICATIONS ARE THE PROPERTY OF EDAC INC.,AND SHALL NOT BE REPRODUCED, OR COPIED OR USED AS THE BASIS FOR THE MANUFACTURE OR SALE OF APPARATUS WITHOUT WRITTEN PERMISSION.

ACAD REFERENCE NO. 346-ENG-MASTER DRAWN: J.LEE DATE: APR. 22/09 CHECKED: DATE: SCALE: OF 2 N.T.S SHEET 1 DRAWING NUMBER **ISSUE** 346-ENG-MASTER

INSULATOR MATERIAL: THERMOPLASTIC POLYESTER, UL 94V-0 CONTACT MATERIAL; COPPER, NICKEL, TIN ALLOY CA-725

CONTACT PLATING: GOLD ON THE MATING AREA, TIN-LEAD ON THE CONTACT TAILS, NICKEL UNDERPLATE

Card Slot Accepts .054 [1.37] to .070 [1.78] Thick P.C. Board .330 [8.38] Card Slot .160 [4.07] Point of Contact