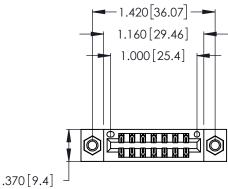

<u>Contact Dimensions:</u>
560-Extender Board Bend (Code 523 Contacts)
See Sheet 2 for Contact Code 555, 556, 558, 559, 560 Dimensions

- INSULATOR MATERIAL: THERMOPLASTIC POLYESTER, UL 94V-0 CONTACT MATERIAL; COPPER, NICKEL, TIN ALLOY CA-725
- CONTACT PLATING: GOLD ON THE MATING AREA, TIN-LEAD ON THE CONTACT TAILS, NICKEL UNDERPLATE

THIS IS A C.A.D. GENERATED DRAWING DO NOT MAKE MANUAL REVISIONS TO MASTER.

1

| 346/396 SERIES CARD EDGE CONNECTOR |
|------------------------------------|
| PART NUMBER: 346-014-560-207       |

**EDAC INC** TORONTO, ONTARIO CANADA