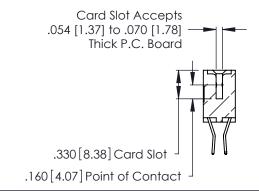

**Contact Code 560** 

INSULATOR MATERIAL: THERMOPLASTIC POLYESTER, UL 94V-0 CONTACT MATERIAL; COPPER, NICKEL, TIN ALLOY CA-725 CONTACT PLATING: GOLD ON THE MATING AREA, TIN-LEAD

ON THE CONTACT TAILS, NICKEL UNDERPLATE

346/396 SERIES CARD EDGE CONNECTOR CONTACT CODE 555,556,558,559,560 DIMENSIONS

YOUR CONNECTION TO QUALITY & SERVICE

**EDAC INC** TORONTO, ONTARIO CANADA

THESE DRAWINGS AND SPECIFICATIONS ARE THE PROPERTY OF EDAC INC.,AND SHALL NOT BE REPRODUCED, OR COPIED OR USED AS THE BASIS FOR THE MANUFACTURE OR SALE OF APPARATUS WITHOUT WRITTEN PERMISSION.