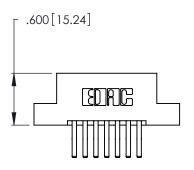

THIS IS A C.A.D. GENERATED DRAWING DO NOT MAKE MANUAL REVISIONS TO MASTER.

1

| 346/396 SERIES CARD EDGE CONNECTOR |
|------------------------------------|
| PART NUMBER: 346-014-560-207       |

**EDAC INC** TORONTO, ONTARIO CANADA