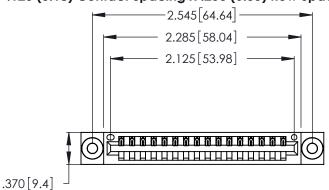

<u>Contact Dimensions:</u>
520-P.C. Tail .030x.018 (0.76x0.46) - Tail LG. = .175 (4.45) .125 (3.18) Contact Spacing x .250 (6.35) Row Spacing

- INSULATOR MATERIAL: THERMOPLASTIC POLYESTER, UL 94V-0 CONTACT MATERIAL; COPPER, NICKEL, TIN ALLOY CA-725
- CONTACT PLATING: GOLD ON THE MATING AREA, TIN-LEAD ON THE CONTACT TAILS, NICKEL UNDERPLATE

THIS IS A C.A.D. GENERATED DRAWING DO NOT MAKE MANUAL REVISIONS TO MASTER.

| 346/396 SERIES CARD EDGE CONNECTOR |
|------------------------------------|
| PART NUMBER: 346-016-520-603       |

**EDAC INC** TORONTO, ONTARIO CANADA