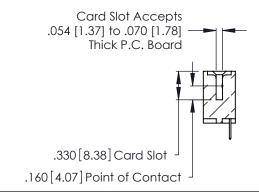

**Contact Code 560** 

INSULATOR MATERIAL: THERMOPLASTIC POLYESTER, UL 94V-0 CONTACT MATERIAL; COPPER, NICKEL, TIN ALLOY CA-725 CONTACT PLATING: GOLD ON THE MATING AREA, TIN-LEAD

ON THE CONTACT TAILS, NICKEL UNDERPLATE