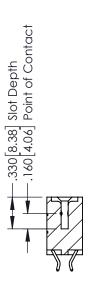

## **Contact Code 555**

## **Contact Code 556**

INSULATOR MATERIAL: THERMOPLASTIC POLYESTER, UL 94V-0 CONTACT MATERIAL; COPPER, NICKEL, TIN ALLOY CA-725 CONTACT PLATING: GOLD ON THE MATING AREA, TIN-LEAD

ON THE CONTACT TAILS, NICKEL UNDERPLATE