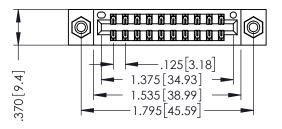

346/396 SERIES CARD EDGE CONNECTOR PART NUMBER: 346-020-556-808

YOUR CONNECTION TO QUALITY & SERVICE

**EDAC INC** TORONTO, ONTARIO CANADA

THESE DRAWINGS AND SPECIFICATIONS ARE THE PROPERTY OF EDAC INC.,AND SHALL NOT BE REPRODUCED, OR COPIED OR USED AS THE BASIS FOR THE MANUFACTURE OR SALE OF APPARATUS WITHOUT WRITTEN PERMISSION.

| ACAD REFERENCE NO. | 346-ENG-MASTER   |
|--------------------|------------------|
| DRAWN: J.LEE       | DATE: APR. 22/09 |
| CHECKED:           | DATE:            |
| SCALE: 1:1         | SHEET 1 OF 2     |
| DRAWING NUMBER     | ISSUE            |