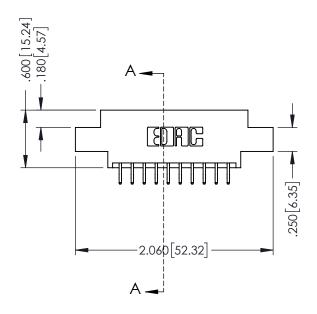

346-ENG-MASTER

**SECTION A-A** 

ISSUE NUMBER ORIGINAL 1

## 346/396 SERIES CARD EDGE CONNECTOR CONTACT CODE 555,556,558,559,560 DIMENSIONS

YOUR CONNECTION TO QUALITY & SERVICE

**EDAC INC** TORONTO, ONTARIO CANADA

THESE DRAWINGS AND SPECIFICATIONS ARE THE PROPERTY OF EDAC INC.,AND SHALL NOT BE REPRODUCED, OR COPIED OR USED AS THE BASIS FOR THE MANUFACTURE OR SALE OF APPARATUS WITHOUT WRITTEN PERMISSION.

|   | ACAD REFERENCE NO. | 346-ENG-MASTER   |
|---|--------------------|------------------|
|   | DRAWN: J.LEE       | DATE: APR. 22/09 |
| ) | CHECKED:           | DATE:            |
|   | SCALE: 1:1         | SHEET 2 OF 2     |
|   | DRAWING NUMBER     | ISSUE            |
|   | 346-ENG-MASTER     | 1                |