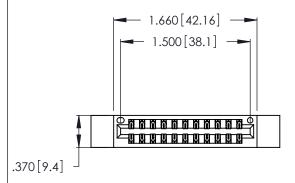

<u>Contact Dimensions:</u>
520-P.C. Tail .030x.018 (0.76x0.46) - Tail LG. = .175 (4.45) .125 (3.18) Contact Spacing x .250 (6.35) Row Spacing

- INSULATOR MATERIAL: THERMOPLASTIC POLYESTER, UL 94V-0 CONTACT MATERIAL; COPPER, NICKEL, TIN ALLOY CA-725
- CONTACT PLATING: GOLD ON THE MATING AREA, TIN-LEAD ON THE CONTACT TAILS, NICKEL UNDERPLATE

THIS IS A C.A.D. GENERATED DRAWING DO NOT MAKE MANUAL REVISIONS TO MASTER.

1

| 346/396 SERIES CARD EDGE CONNECTOR |
|------------------------------------|
| PART NUMBER: 346-022-520-812       |

**EDAC INC** TORONTO, ONTARIO CANADA