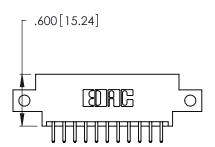

THIS IS A C.A.D. GENERATED DRAWING DO NOT MAKE MANUAL REVISIONS TO MASTER.

1

| 346/396 SERIES CARD EDGE CONNECTOR |
|------------------------------------|
| PART NUMBER: 346-022-520-812       |

**EDAC INC** TORONTO, ONTARIO CANADA

THESE DRAWINGS AND SPECIFICATIONS ARE THE PROPERTY OF EDAC INC., AND SHALL NOT BE REPRODUCED, OR COPIED OR USED AS THE BASIS FOR THE MANUFACTURE OR SALE OF APPARATUS WITHOUT WRITTEN PERMISSION.

| ACAD REFERENCE NO. |       | 346-ENG-MASTER |           |
|--------------------|-------|----------------|-----------|
| DRAWN:             | J.LEE | DATE: AF       | PR. 22/09 |
| CHECKED:           |       | DATE:          |           |
| SCALE:             | N.T.S | SHEET          | OF 2      |
| DRAWING N          | UMBER |                | ISSUE     |
| 346-ENG-MASTER     |       |                | 1         |