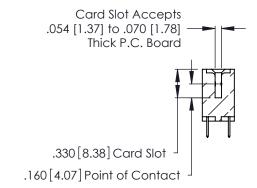

**Contact Code 560** 

INSULATOR MATERIAL: THERMOPLASTIC POLYESTER, UL 94V-0 CONTACT MATERIAL; COPPER, NICKEL, TIN ALLOY CA-725 CONTACT PLATING: GOLD ON THE MATING AREA, TIN-LEAD

ON THE CONTACT TAILS, NICKEL UNDERPLATE

346/396 SERIES CARD EDGE CONNECTOR CONTACT CODE 555,556,558,559,560 DIMENSIONS

YOUR CONNECTION TO QUALITY & SERVICE

**EDAC INC** TORONTO, ONTARIO CANADA

THESE DRAWINGS AND SPECIFICATIONS ARE THE PROPERTY OF EDAC INC.,AND SHALL NOT BE REPRODUCED, OR COPIED OR USED AS THE BASIS FOR THE MANUFACTURE OR SALE OF APPARATUS WITHOUT WRITTEN PERMISSION.