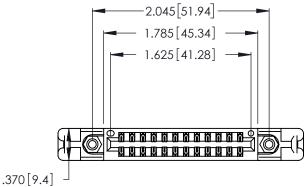

<u>Contact Dimensions:</u>
541-Wire Wrap .025 Sq. (0.64 Sq.) - Tail LG. =.750 (19.05)
.125 (3.18) Contact Spacing x .250 (6.35) Row Spacing

INSULATOR MATERIAL: THERMOPLASTIC POLYESTER, UL 94V-0 CONTACT MATERIAL; COPPER, NICKEL, TIN ALLOY CA-725

CONTACT PLATING: GOLD ON THE MATING AREA, TIN-LEAD ON THE CONTACT TAILS, NICKEL UNDERPLATE

THIS IS A C.A.D. GENERATED DRAWING DO NOT MAKE MANUAL REVISIONS TO MASTER.

ISSUE NUMBER

1

ORIGINAL

346/396 SERIES CARD EDGE CONNECTOR PART NUMBER: 346-024-541-858