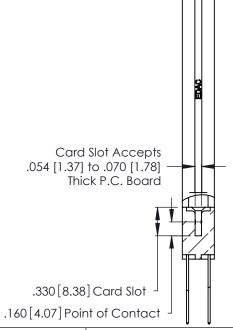

THIS IS A C.A.D. GENERATED DRAWING DO NOT MAKE MANUAL REVISIONS TO MASTER.

ISSUE NUMBER

ORIGINAL

1

**Contact Code 555** 

Contact Code 556

**Contact Code 558** 

**Contact Code 559** 

**Contact Code 560** 

INSULATOR MATERIAL: THERMOPLASTIC POLYESTER, UL 94V-0 CONTACT MATERIAL; COPPER, NICKEL, TIN ALLOY CA-725 CONTACT PLATING: GOLD ON THE MATING AREA, TIN-LEAD

ON THE CONTACT TAILS, NICKEL UNDERPLATE