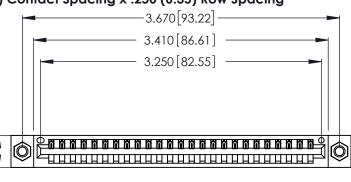

<u>Contact Dimensions:</u>
522-P.C. Tail .025 Sq. (0.64 Sq.) - Tail LG. = .440 (11.18)
.125 (3.18) Contact Spacing x .250 (6.35) Row Spacing

.370 [9.4]

.600 [15.24] 

THIS IS A C.A.D. GENERATED DRAWING DO NOT MAKE MANUAL REVISIONS TO MASTER.

1

INSULATOR MATERIAL: THERMOPLASTIC POLYESTER, UL 94V-0 CONTACT MATERIAL; COPPER, NICKEL, TIN ALLOY CA-725

CONTACT PLATING: GOLD ON THE MATING AREA, TIN-LEAD ON THE CONTACT TAILS, NICKEL UNDERPLATE

346/396 SERIES CARD EDGE CONNECTOR PART NUMBER: 346-025-522-607