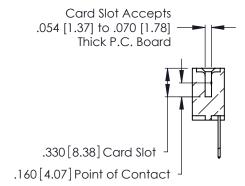

346/396 SERIES CARD EDGE CONNECTOR CONTACT CODE 555,556,558,559,560 DIMENSIONS

YOUR CONNECTION TO QUALITY & SERVICE

**EDAC INC** TORONTO, ONTARIO CANADA

THESE DRAWINGS AND SPECIFICATIONS ARE THE PROPERTY OF EDAC INC.,AND SHALL NOT BE REPRODUCED, OR COPIED OR USED AS THE BASIS FOR THE MANUFACTURE OR SALE OF APPARATUS WITHOUT WRITTEN PERMISSION.