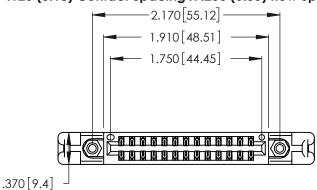

<u>Contact Dimensions:</u>
541-Wire Wrap .025 Sq. (0.64 Sq.) - Tail LG. =.750 (19.05)
.125 (3.18) Contact Spacing x .250 (6.35) Row Spacing

INSULATOR MATERIAL: THERMOPLASTIC POLYESTER, UL 94V-0 CONTACT MATERIAL; COPPER, NICKEL, TIN ALLOY CA-725

CONTACT PLATING: GOLD ON THE MATING AREA, TIN-LEAD ON THE CONTACT TAILS, NICKEL UNDERPLATE

THIS IS A C.A.D. GENERATED DRAWING DO NOT MAKE MANUAL REVISIONS TO MASTER.

ISSUE NUMBER ORIGINAL 1

346/396 SERIES CARD EDGE CONNECTOR PART NUMBER: 346-026-541-858