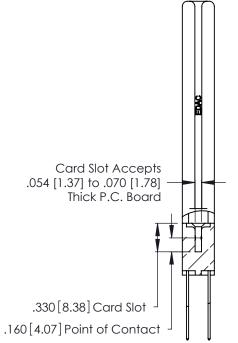

THIS IS A C.A.D. GENERATED DRAWING DO NOT MAKE MANUAL REVISIONS TO MASTER.

ISSUE NUMBER

ORIGINAL

1

**Contact Code 555** 

Contact Code 556

**Contact Code 558** 

**Contact Code 559** 

Contact Code 560

INSULATOR MATERIAL: THERMOPLASTIC POLYESTER, UL 94V-0 CONTACT MATERIAL; COPPER, NICKEL, TIN ALLOY CA-725 CONTACT PLATING: GOLD ON THE MATING AREA, TIN-LEAD

ON THE CONTACT TAILS, NICKEL UNDERPLATE

346/396 SERIES CARD EDGE CONNECTOR CONTACT CODE 555,556,558,559,560 DIMENSIONS

YOUR CONNECTION TO QUALITY & SERVICE

**EDAC INC** TORONTO, ONTARIO CANADA

THESE DRAWINGS AND SPECIFICATIONS ARE THE PROPERTY OF EDAC INC.,AND SHALL NOT BE REPRODUCED, OR COPIED OR USED AS THE BASIS FOR THE MANUFACTURE OR SALE OF APPARATUS WITHOUT WRITTEN PERMISSION.