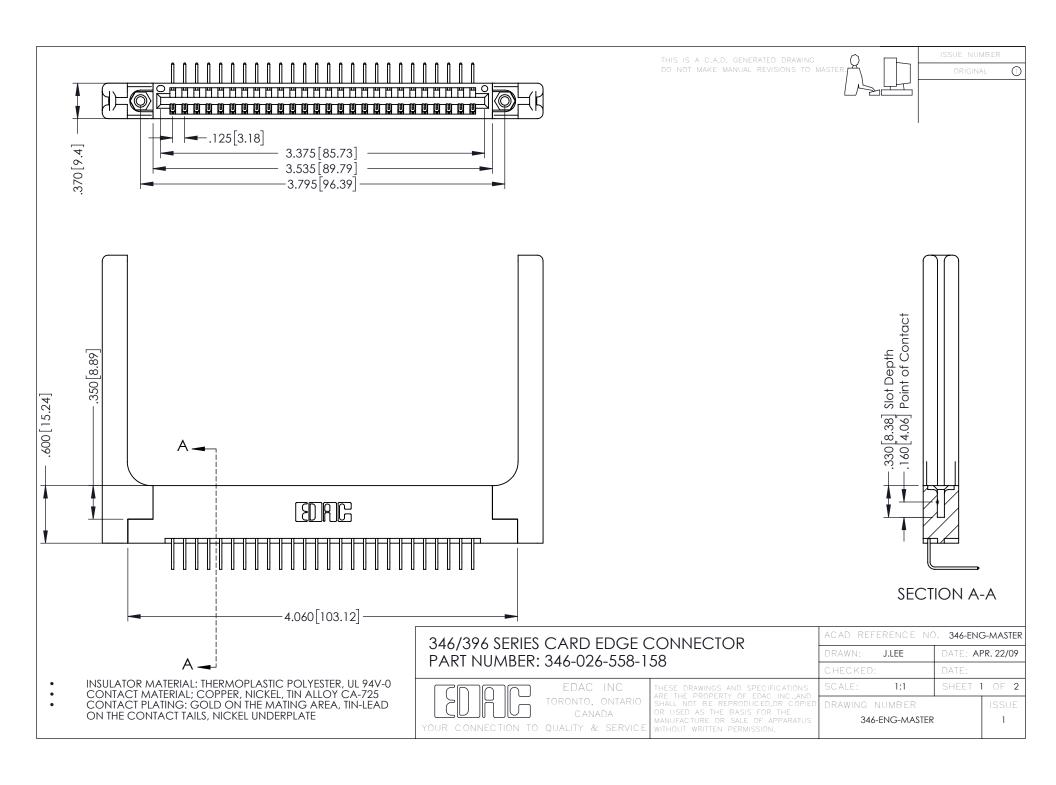

**Contact Code 555** 

**Contact Code 556** 

INSULATOR MATERIAL: THERMOPLASTIC POLYESTER, UL 94V-0 CONTACT MATERIAL; COPPER, NICKEL, TIN ALLOY CA-725 CONTACT PLATING: GOLD ON THE MATING AREA, TIN-LEAD

ON THE CONTACT TAILS, NICKEL UNDERPLATE