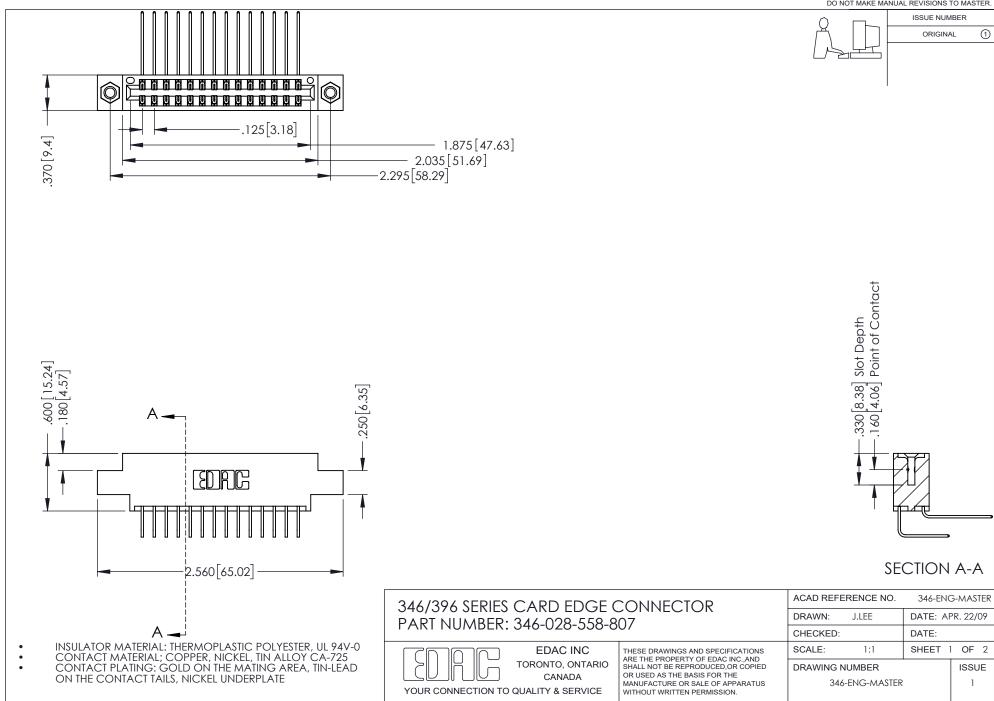

## **Contact Code 556**

INSULATOR MATERIAL: THERMOPLASTIC POLYESTER, UL 94V-0 CONTACT MATERIAL; COPPER, NICKEL, TIN ALLOY CA-725 CONTACT PLATING: GOLD ON THE MATING AREA, TIN-LEAD

ON THE CONTACT TAILS, NICKEL UNDERPLATE