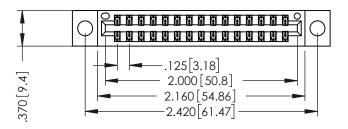

THIS IS A C.A.D. GENERATED DRAWING DO NOT MAKE MANUAL REVISIONS TO MASTER.

ISSUE NUMBER

ORIGINAL

1

INSULATOR MATERIAL: THERMOPLASTIC POLYESTER, UL 94V-0 CONTACT MATERIAL; COPPER, NICKEL, TIN ALLOY CA-725 CONTACT PLATING: GOLD ON THE MATING AREA, TIN-LEAD ON THE CONTACT TAILS, NICKEL UNDERPLATE

346/396 SERIES CARD EDGE CONNECTOR PART NUMBER: 346-030-556-804

YOUR CONNECTION TO QUALITY & SERVICE

**EDAC INC** TORONTO, ONTARIO CANADA

THESE DRAWINGS AND SPECIFICATIONS ARE THE PROPERTY OF EDAC INC.,AND SHALL NOT BE REPRODUCED, OR COPIED OR USED AS THE BASIS FOR THE MANUFACTURE OR SALE OF APPARATUS WITHOUT WRITTEN PERMISSION.

| ACAD REFERENCE NO. | 346-ENG-MASTER   |
|--------------------|------------------|
| DRAWN: J.LEE       | DATE: APR. 22/09 |
| CHECKED:           | DATE:            |
| SCALE: 1:1         | SHEET 1 OF 2     |
| DRAWING NUMBER     | ISSUE            |