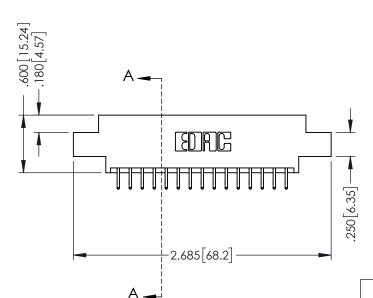

346-ENG-MASTER

.330 [8.38] Slot Depth .160 [4.06] Point of Contact

**SECTION A-A** 

ISSUE NUMBER ORIGINAL 1

## **Contact Code 555**

## **Contact Code 556**

INSULATOR MATERIAL: THERMOPLASTIC POLYESTER, UL 94V-0 CONTACT MATERIAL; COPPER, NICKEL, TIN ALLOY CA-725 CONTACT PLATING: GOLD ON THE MATING AREA, TIN-LEAD

ON THE CONTACT TAILS, NICKEL UNDERPLATE

## 346/396 SERIES CARD EDGE CONNECTOR CONTACT CODE 555,556,558,559,560 DIMENSIONS

YOUR CONNECTION TO QUALITY & SERVICE

**EDAC INC** TORONTO, ONTARIO CANADA

THESE DRAWINGS AND SPECIFICATIONS ARE THE PROPERTY OF EDAC INC.,AND SHALL NOT BE REPRODUCED, OR COPIED OR USED AS THE BASIS FOR THE MANUFACTURE OR SALE OF APPARATUS WITHOUT WRITTEN PERMISSION.

|   | ACAD REFERENCE NO. | 346-ENG-MASTER   |
|---|--------------------|------------------|
|   | DRAWN: J.LEE       | DATE: APR. 22/09 |
| ) | CHECKED:           | DATE:            |
|   | SCALE: 1:1         | SHEET 2 OF 2     |
|   | DRAWING NUMBER     | ISSUE            |
|   | 346-ENG-MASTER     | 1                |