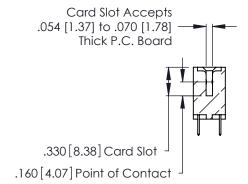

<u>Contact Dimensions:</u>
520-P.C. Tail .030x.018 (0.76x0.46) - Tail LG. = .175 (4.45) .125 (3.18) Contact Spacing x .250 (6.35) Row Spacing

- INSULATOR MATERIAL: THERMOPLASTIC POLYESTER, UL 94V-0 CONTACT MATERIAL; COPPER, NICKEL, TIN ALLOY CA-725
- CONTACT PLATING: GOLD ON THE MATING AREA, TIN-LEAD ON THE CONTACT TAILS, NICKEL UNDERPLATE