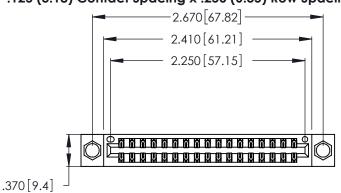

<u>Contact Dimensions:</u>
520-P.C. Tail .030x.018 (0.76x0.46) - Tail LG. = .175 (4.45) .125 (3.18) Contact Spacing x .250 (6.35) Row Spacing

- INSULATOR MATERIAL: THERMOPLASTIC POLYESTER, UL 94V-0 CONTACT MATERIAL; COPPER, NICKEL, TIN ALLOY CA-725
- CONTACT PLATING: GOLD ON THE MATING AREA, TIN-LEAD ON THE CONTACT TAILS, NICKEL UNDERPLATE