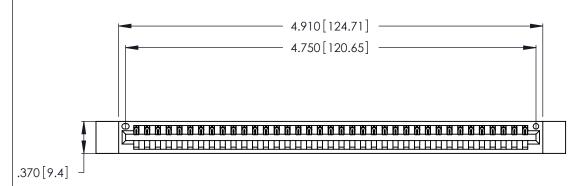

| 346/396 SERIES CARD EDGE CONNECTOR |
|------------------------------------|
| PART NUMBER: 346-037-521-112       |

**EDAC INC** TORONTO, ONTARIO CANADA

THESE DRAWINGS AND SPECIFICATIONS ARE THE PROPERTY OF EDAC INC.,AND SHALL NOT BE REPRODUCED, OR COPIED OR USED AS THE BASIS FOR THE MANUFACTURE OR SALE OF APPARATUS WITHOUT WRITTEN PERMISSION.

| ACAD REFERENCE NO. |       | 346-ENG-MASTER |           |
|--------------------|-------|----------------|-----------|
| DRAWN:             | J.LEE | DATE: AF       | PR. 22/09 |
| CHECKED:           |       | DATE:          |           |
| SCALE:             | N.T.S | SHEET          | OF 2      |
| DRAWING NUMBER     |       |                | ISSUE     |
| 346-ENG-MASTER     |       | 1              |           |