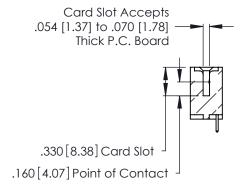

346/396 SERIES CARD EDGE CONNECTOR CONTACT CODE 555,556,558,559,560 DIMENSIONS

YOUR CONNECTION TO QUALITY & SERVICE

**EDAC INC** TORONTO, ONTARIO CANADA

THESE DRAWINGS AND SPECIFICATIONS ARE THE PROPERTY OF EDAC INC.,AND SHALL NOT BE REPRODUCED, OR COPIED OR USED AS THE BASIS FOR THE MANUFACTURE OR SALE OF APPARATUS WITHOUT WRITTEN PERMISSION.

| · | ACAD REFERENCE NO. | 346-ENG-MASTER   |  |
|---|--------------------|------------------|--|
|   | DRAWN: J.LEE       | DATE: APR. 22/09 |  |
|   | CHECKED:           | DATE:            |  |
|   | SCALE: 1:1         | SHEET 2 OF 2     |  |
|   | DRAWING NUMBER     | ISSUE            |  |
|   | 346-ENG-MASTER     | 1                |  |