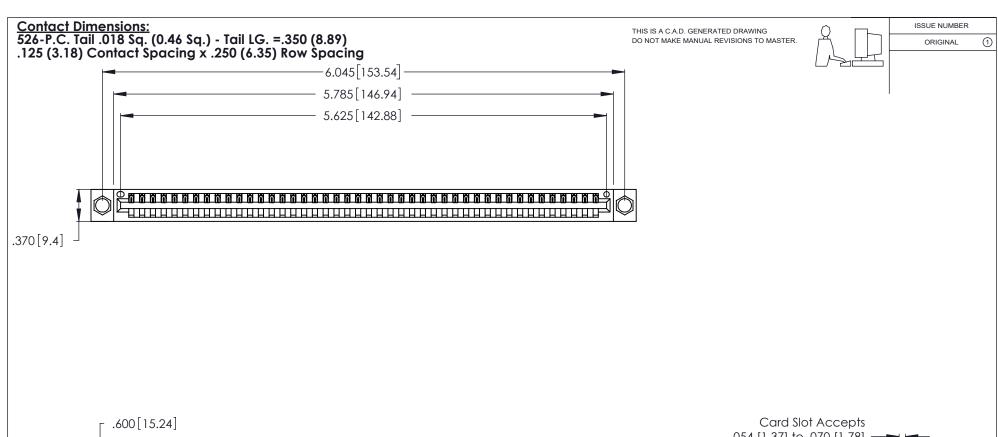

.054 [1.37] to .070 [1.78] Thick P.C. Board .330 [8.38] Card Slot .160 [4.07] Point of Contact

INSULATOR MATERIAL: THERMOPLASTIC POLYESTER, UL 94V-0 CONTACT MATERIAL; COPPER, NICKEL, TIN\_ALLOY CA-725

CONTACT PLATING: GOLD ON THE MATING AREA, TIN-LEAD ON THE CONTACT TAILS, NICKEL UNDERPLATE

| 346/396 SERIES CARD EDGE CONNECTOR |
|------------------------------------|
| PART NUMBER: 346-044-526-604       |

YOUR CONNECTION TO QUALITY & SERVICE

**EDAC INC** TORONTO, ONTARIO CANADA

THESE DRAWINGS AND SPECIFICATIONS ARE THE PROPERTY OF EDAC INC.,AND SHALL NOT BE REPRODUCED, OR COPIED OR USED AS THE BASIS FOR THE MANUFACTURE OR SALE OF APPARATUS WITHOUT WRITTEN PERMISSION.

| ACAD REFERENCE NO. |       | 346-ENG-MASTER   |
|--------------------|-------|------------------|
| DRAWN:             | J.LEE | DATE: APR. 22/09 |
| CHECKED:           |       | DATE:            |
| SCALE:             | N.T.S | SHEET 1 OF 2     |
| DRAWING N          | ISSUE |                  |
| 346                | : 1   |                  |

THIS IS A C.A.D. GENERATED DRAWING DO NOT MAKE MANUAL REVISIONS TO MASTER.

ISSUE NUMBER

ORIGINAL

1

**Contact Code 555** 

Contact Code 556

**Contact Code 558** 

**Contact Code 559** 