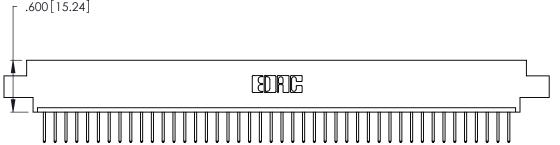

.054 [1.37] to .070 [1.78] Thick P.C. Board .330 [8.38] Card Slot .160 [4.07] Point of Contact

INSULATOR MATERIAL: THERMOPLASTIC POLYESTER, UL 94V-0 CONTACT MATERIAL; COPPER, NICKEL, TIN\_ALLOY CA-725

CONTACT PLATING: GOLD ON THE MATING AREA, TIN-LEAD ON THE CONTACT TAILS, NICKEL UNDERPLATE

| 346/396 SERIES CARD EDGE CONNECTOR |
|------------------------------------|
| PART NUMBER: 346-044-526-604       |

YOUR CONNECTION TO QUALITY & SERVICE

**EDAC INC** TORONTO, ONTARIO CANADA

THESE DRAWINGS AND SPECIFICATIONS ARE THE PROPERTY OF EDAC INC.,AND SHALL NOT BE REPRODUCED, OR COPIED OR USED AS THE BASIS FOR THE MANUFACTURE OR SALE OF APPARATUS WITHOUT WRITTEN PERMISSION.

| ACAD REFERENCE NO. |       | 346-ENG-MASTER   |
|--------------------|-------|------------------|
| DRAWN:             | J.LEE | DATE: APR. 22/09 |
| CHECKED:           |       | DATE:            |
| SCALE:             | N.T.S | SHEET 1 OF 2     |
| DRAWING N          | ISSUE |                  |
| 346                | : 1   |                  |