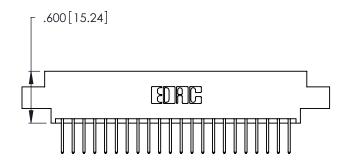

Card Slot Accepts .054 [1.37] to .070 [1.78] Thick P.C. Board .330 [8.38] Card Slot .160 [4.07] Point of Contact

- INSULATOR MATERIAL: THERMOPLASTIC POLYESTER, UL 94V-0 CONTACT MATERIAL; COPPER, NICKEL, TIN ALLOY CA-725
- CONTACT PLATING: GOLD ON THE MATING AREA, TIN-LEAD ON THE CONTACT TAILS, NICKEL UNDERPLATE

THIS IS A C.A.D. GENERATED DRAWING DO NOT MAKE MANUAL REVISIONS TO MASTER.

ISSUE NUMBER

ORIGINAL

1

**Contact Code 555** 

Contact Code 556

**Contact Code 558** 

**Contact Code 559** 

**Contact Code 560** 

INSULATOR MATERIAL: THERMOPLASTIC POLYESTER, UL 94V-0 CONTACT MATERIAL; COPPER, NICKEL, TIN ALLOY CA-725 CONTACT PLATING: GOLD ON THE MATING AREA, TIN-LEAD

ON THE CONTACT TAILS, NICKEL UNDERPLATE

346/396 SERIES CARD EDGE CONNECTOR CONTACT CODE 555,556,558,559,560 DIMENSIONS

YOUR CONNECTION TO QUALITY & SERVICE

**EDAC INC** TORONTO, ONTARIO CANADA

THESE DRAWINGS AND SPECIFICATIONS ARE THE PROPERTY OF EDAC INC.,AND SHALL NOT BE REPRODUCED, OR COPIED OR USED AS THE BASIS FOR THE MANUFACTURE OR SALE OF APPARATUS WITHOUT WRITTEN PERMISSION.