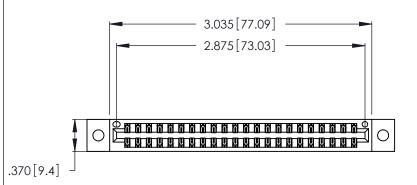

<u>Contact Dimensions:</u>
526-P.C. Tail .018 Sq. (0.46 Sq.) - Tail LG. =.350 (8.89)
.125 (3.18) Contact Spacing x .250 (6.35) Row Spacing

THIS IS A C.A.D. GENERATED DRAWING DO NOT MAKE MANUAL REVISIONS TO MASTER.

Card Slot Accepts .054 [1.37] to .070 [1.78] Thick P.C. Board .330 [8.38] Card Slot .160 [4.07] Point of Contact

- INSULATOR MATERIAL: THERMOPLASTIC POLYESTER, UL 94V-0 CONTACT MATERIAL; COPPER, NICKEL, TIN ALLOY CA-725
- CONTACT PLATING: GOLD ON THE MATING AREA, TIN-LEAD ON THE CONTACT TAILS, NICKEL UNDERPLATE

346/396 SERIES CARD EDGE CONNECTOR PART NUMBER: 346-044-526-802

**EDAC INC** TORONTO, ONTARIO CANADA

THESE DRAWINGS AND SPECIFICATIONS ARE THE PROPERTY OF EDAC INC., AND SHALL NOT BE REPRODUCED, OR COPIED OR USED AS THE BASIS FOR THE MANUFACTURE OR SALE OF APPARATUS WITHOUT WRITTEN PERMISSION.