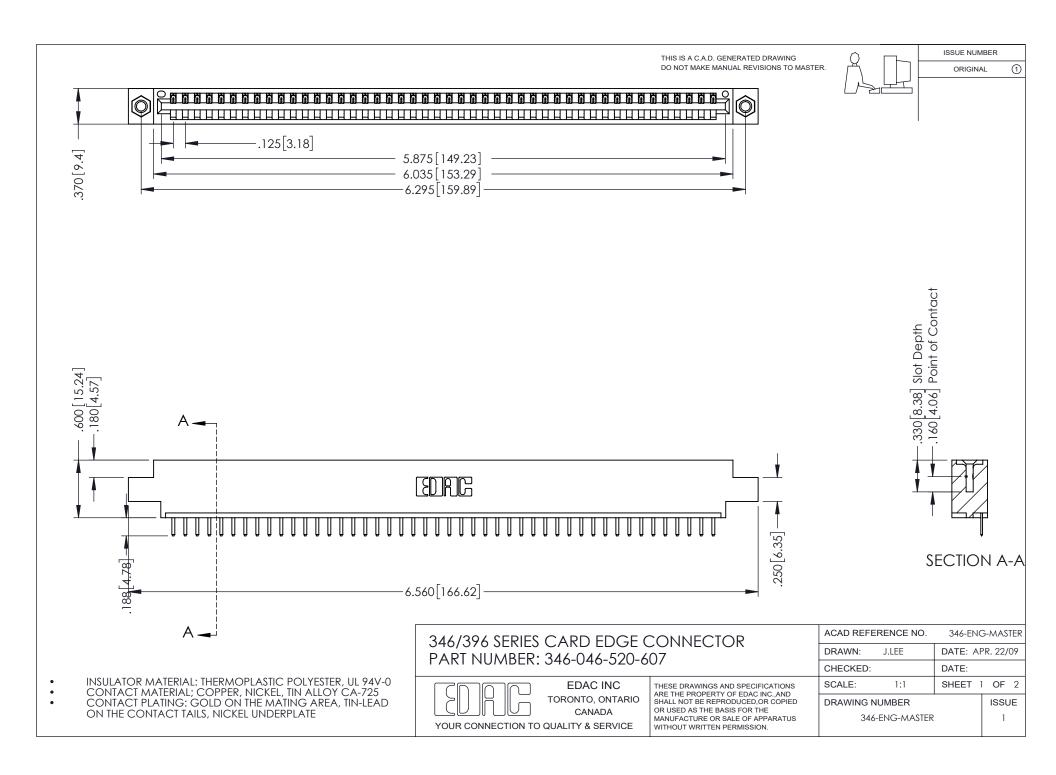

## **Contact Code 556**

INSULATOR MATERIAL: THERMOPLASTIC POLYESTER, UL 94V-0 CONTACT MATERIAL; COPPER, NICKEL, TIN ALLOY CA-725 CONTACT PLATING: GOLD ON THE MATING AREA, TIN-LEAD

ON THE CONTACT TAILS, NICKEL UNDERPLATE

## 346/396 SERIES CARD EDGE CONNECTOR CONTACT CODE 555,556,558,559,560 DIMENSIONS

YOUR CONNECTION TO QUALITY & SERVICE

**EDAC INC** TORONTO, ONTARIO CANADA

THESE DRAWINGS AND SPECIFICATIONS ARE THE PROPERTY OF EDAC INC.,AND SHALL NOT BE REPRODUCED, OR COPIED OR USED AS THE BASIS FOR THE MANUFACTURE OR SALE OF APPARATUS WITHOUT WRITTEN PERMISSION.