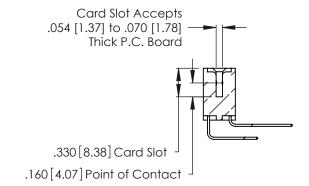

THIS IS A C.A.D. GENERATED DRAWING DO NOT MAKE MANUAL REVISIONS TO MASTER.

ISSUE NUMBER

ORIGINAL

1

**Contact Code 555** 

Contact Code 556

**Contact Code 558** 

**Contact Code 559** 

**Contact Code 560** 

INSULATOR MATERIAL: THERMOPLASTIC POLYESTER, UL 94V-0 CONTACT MATERIAL; COPPER, NICKEL, TIN ALLOY CA-725 CONTACT PLATING: GOLD ON THE MATING AREA, TIN-LEAD

ON THE CONTACT TAILS, NICKEL UNDERPLATE