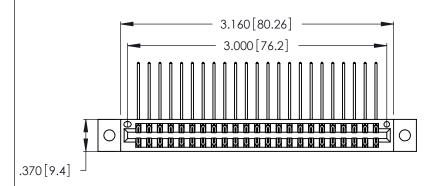

Contact Dimensions:
559-90 Degree Bend (Code 541 Contacts)
See Sheet 2 for Contact Code 555, 556, 558, 559, 560 Dimensions

THIS IS A C.A.D. GENERATED DRAWING DO NOT MAKE MANUAL REVISIONS TO MASTER.

- INSULATOR MATERIAL: THERMOPLASTIC POLYESTER, UL 94V-0 CONTACT MATERIAL; COPPER, NICKEL, TIN\_ALLOY CA-725
- CONTACT PLATING: GOLD ON THE MATING AREA, TIN-LEAD ON THE CONTACT TAILS, NICKEL UNDERPLATE

346/396 SERIES CARD EDGE CONNECTOR PART NUMBER: 346-046-559-202

YOUR CONNECTION TO QUALITY & SERVICE

**EDAC INC** TORONTO, ONTARIO CANADA

THESE DRAWINGS AND SPECIFICATIONS ARE THE PROPERTY OF EDAC INC.,AND SHALL NOT BE REPRODUCED, OR COPIED OR USED AS THE BASIS FOR THE MANUFACTURE OR SALE OF APPARATUS WITHOUT WRITTEN PERMISSION.