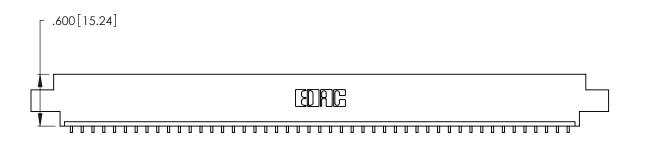

Contact Dimensions:
559-90 Degree Bend (Code 541 Contacts)
See Sheet 2 for Contact Code 555, 556, 558, 559, 560 Dimensions THIS IS A C.A.D. GENERATED DRAWING DO NOT MAKE MANUAL REVISIONS TO MASTER. -6.420[163.07] 6.160[156.46] 6.000 [152.4] .370 [9.4]

**EDAC INC** TORONTO, ONTARIO CANADA

THESE DRAWINGS AND SPECIFICATIONS ARE THE PROPERTY OF EDAC INC., AND SHALL NOT BE REPRODUCED, OR COPIED OR USED AS THE BASIS FOR THE MANUFACTURE OR SALE OF APPARATUS WITHOUT WRITTEN PERMISSION.