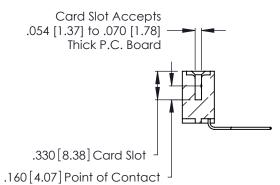

Contact Code 556

**Contact Code 558** 

**Contact Code 559** 

**Contact Code 560** 

INSULATOR MATERIAL: THERMOPLASTIC POLYESTER, UL 94V-0 CONTACT MATERIAL; COPPER, NICKEL, TIN ALLOY CA-725 CONTACT PLATING: GOLD ON THE MATING AREA, TIN-LEAD

ON THE CONTACT TAILS, NICKEL UNDERPLATE

346/396 SERIES CARD EDGE CONNECTOR CONTACT CODE 555,556,558,559,560 DIMENSIONS

YOUR CONNECTION TO QUALITY & SERVICE

**EDAC INC** TORONTO, ONTARIO CANADA

THESE DRAWINGS AND SPECIFICATIONS ARE THE PROPERTY OF EDAC INC.,AND SHALL NOT BE REPRODUCED, OR COPIED OR USED AS THE BASIS FOR THE MANUFACTURE OR SALE OF APPARATUS WITHOUT WRITTEN PERMISSION.