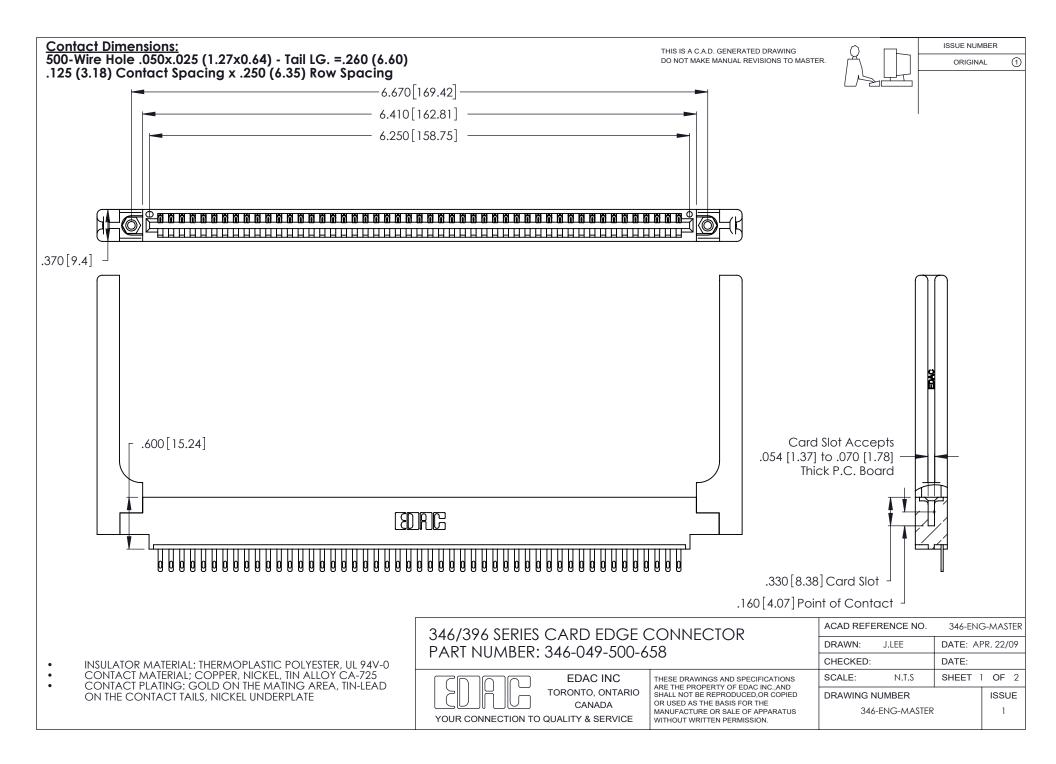

THIS IS A C.A.D. GENERATED DRAWING DO NOT MAKE MANUAL REVISIONS TO MASTER.

ISSUE NUMBER

ORIGINAL

1

**Contact Code 555** 

Contact Code 556

**Contact Code 558** 

**Contact Code 559** 

Contact Code 560

INSULATOR MATERIAL: THERMOPLASTIC POLYESTER, UL 94V-0 CONTACT MATERIAL; COPPER, NICKEL, TIN ALLOY CA-725 CONTACT PLATING: GOLD ON THE MATING AREA, TIN-LEAD

ON THE CONTACT TAILS, NICKEL UNDERPLATE

346/396 SERIES CARD EDGE CONNECTOR CONTACT CODE 555,556,558,559,560 DIMENSIONS

YOUR CONNECTION TO QUALITY & SERVICE

**EDAC INC** TORONTO, ONTARIO CANADA

THESE DRAWINGS AND SPECIFICATIONS ARE THE PROPERTY OF EDAC INC.,AND SHALL NOT BE REPRODUCED, OR COPIED OR USED AS THE BASIS FOR THE MANUFACTURE OR SALE OF APPARATUS WITHOUT WRITTEN PERMISSION.