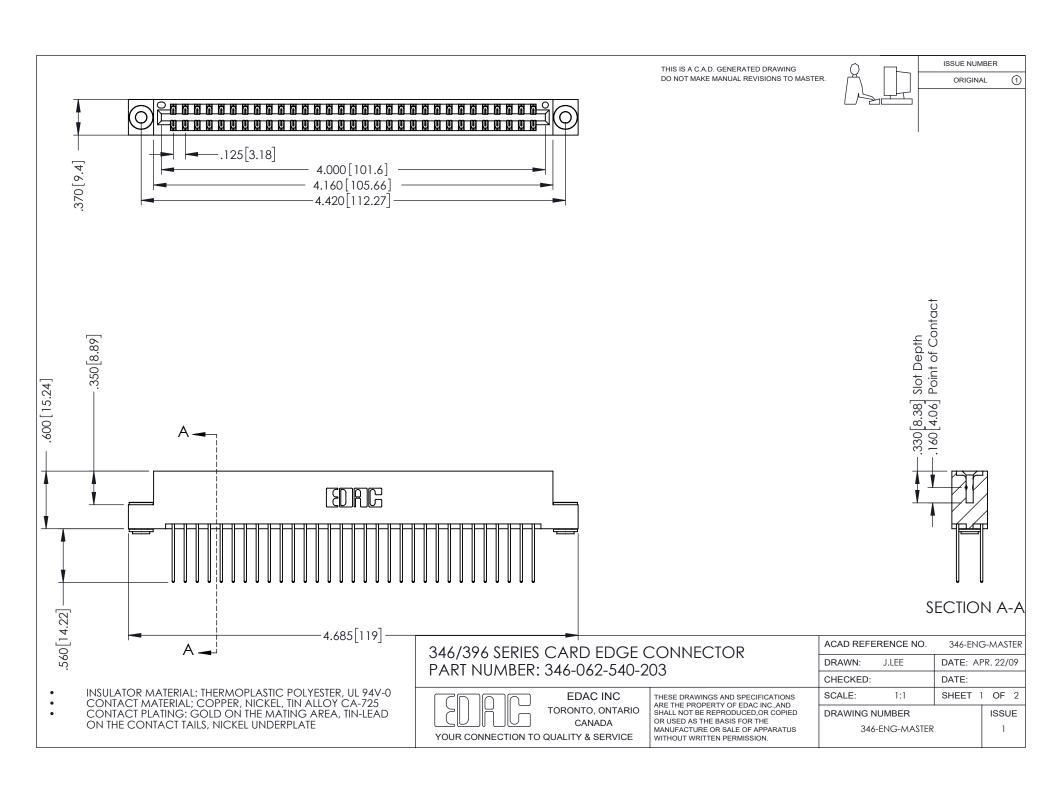

THIS IS A C.A.D. GENERATED DRAWING DO NOT MAKE MANUAL REVISIONS TO MASTER.

ORIGINAL 1

ISSUE NUMBER

**Contact Code 555** 

**Contact Code 556** 

INSULATOR MATERIAL: THERMOPLASTIC POLYESTER, UL 94V-0 CONTACT MATERIAL; COPPER, NICKEL, TIN ALLOY CA-725 CONTACT PLATING: GOLD ON THE MATING AREA, TIN-LEAD

ON THE CONTACT TAILS, NICKEL UNDERPLATE

## 346/396 SERIES CARD EDGE CONNECTOR CONTACT CODE 555,556,558,559,560 DIMENSIONS

YOUR CONNECTION TO QUALITY & SERVICE

**EDAC INC** TORONTO, ONTARIO CANADA

THESE DRAWINGS AND SPECIFICATIONS ARE THE PROPERTY OF EDAC INC.,AND SHALL NOT BE REPRODUCED, OR COPIED OR USED AS THE BASIS FOR THE MANUFACTURE OR SALE OF APPARATUS WITHOUT WRITTEN PERMISSION.

|   | ACAD REFERENCE NO. | 346-ENG-MASTER   |
|---|--------------------|------------------|
|   | DRAWN: J.LEE       | DATE: APR. 22/09 |
| ) | CHECKED:           | DATE:            |
|   | SCALE: 1:1         | SHEET 2 OF 2     |
|   | DRAWING NUMBER     | ISSUE            |
|   | 346-ENG-MASTER     | 1                |