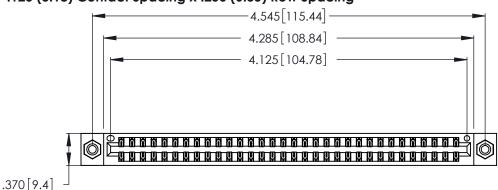

<u>Contact Dimensions:</u>
541-Wire Wrap .025 Sq. (0.64 Sq.) - Tail LG. =.750 (19.05)
.125 (3.18) Contact Spacing x .250 (6.35) Row Spacing

THIS IS A C.A.D. GENERATED DRAWING DO NOT MAKE MANUAL REVISIONS TO MASTER.

.600 [15.24] EDING

Card Slot Accepts .054 [1.37] to .070 [1.78] Thick P.C. Board .330 [8.38] Card Slot .160 [4.07] Point of Contact

- INSULATOR MATERIAL: THERMOPLASTIC POLYESTER, UL 94V-0 CONTACT MATERIAL; COPPER, NICKEL, TIN\_ALLOY CA-725
- CONTACT PLATING: GOLD ON THE MATING AREA, TIN-LEAD ON THE CONTACT TAILS, NICKEL UNDERPLATE

346/396 SERIES CARD EDGE CONNECTOR PART NUMBER: 346-064-541-208

**EDAC INC** TORONTO, ONTARIO CANADA

THESE DRAWINGS AND SPECIFICATIONS ARE THE PROPERTY OF EDAC INC.,AND SHALL NOT BE REPRODUCED, OR COPIED OR USED AS THE BASIS FOR THE MANUFACTURE OR SALE OF APPARATUS WITHOUT WRITTEN PERMISSION.