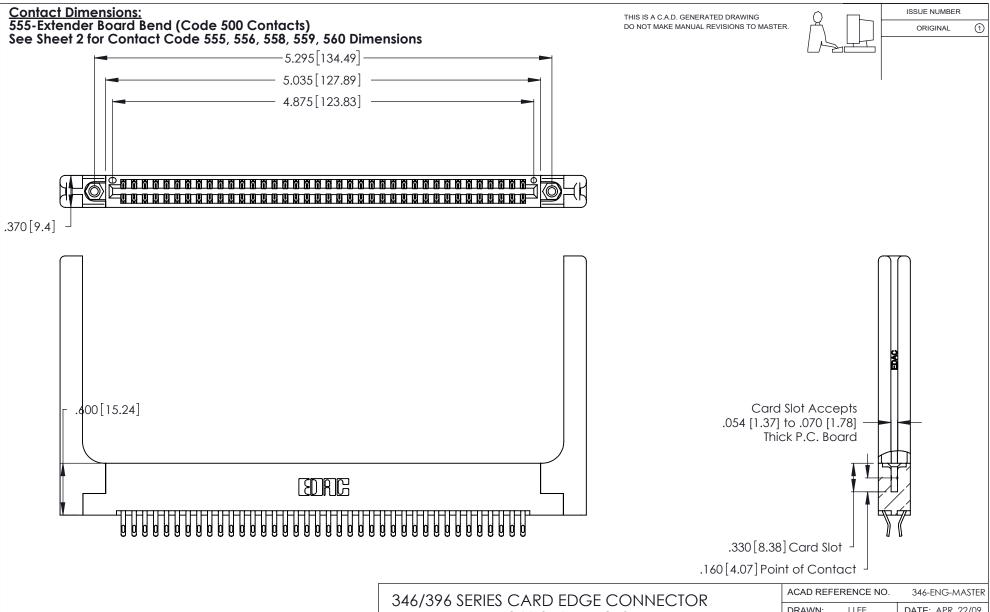

- INSULATOR MATERIAL: THERMOPLASTIC POLYESTER, UL 94V-0 CONTACT MATERIAL; COPPER, NICKEL, TIN ALLOY CA-725
- CONTACT PLATING: GOLD ON THE MATING AREA, TIN-LEAD ON THE CONTACT TAILS, NICKEL UNDERPLATE

| 346/396 SERIES CARD EDGE CONNECTOR |
|------------------------------------|
| PART NUMBER: 346-076-555-258       |

| ACAD REFERENCE NO. |        | 346-ENG-MASTER |           |
|--------------------|--------|----------------|-----------|
| DRAWN:             | J.LEE  | DATE: AF       | PR. 22/09 |
| CHECKED:           |        | DATE:          |           |
| SCALE:             | N.T.S  | SHEET          | OF 2      |
| DRAWING N          | IUMBER |                | ISSUE     |
| 346-ENG-MASTER     |        |                | 1         |